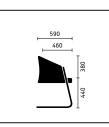

## Swivel chairs and cantilever chairs silent rush

Swivel chair with a high backrest

Cantilever, conference and lounge chairs

Swivel chair with a medium-high backrest

#### What a shame that every meeting has to end.

Homely furniture doesn't just look good in lounges. It also creates an inviting and relaxed ambience in reception areas and meeting rooms. Just like the visitor and conference chairs *silent rush*, which as a cantilever chair also permits pleasant rocking movements. The shapes wraps itself around the body, instantly providing feelings of safety. Anyone who sits down here will simply feel comfortable – even during long discussions or meetings.

Passion for detail. The elegantly shaped tube end of the cantilever frame is shaped from exclusive round turned aluminium parts.

|                                                  | Medium-high<br>swivel chair | High<br>swivel chair | Cantilever chair | modern classic<br>high swivel chair |
|--------------------------------------------------|-----------------------------|----------------------|------------------|-------------------------------------|
| Seat mechanism                                   |                             |                      |                  |                                     |
| Similar mechanism                                |                             |                      |                  | -                                   |
| Technology in the backrest                       |                             |                      |                  |                                     |
| Backrest pressure adjustable                     |                             |                      |                  |                                     |
| Lumbar support height-adjustable                 |                             |                      |                  |                                     |
| Seat height adjustment                           |                             |                      |                  |                                     |
| Sedo Lift mechanism                              |                             | •                    |                  | •                                   |
| Frame variants                                   |                             |                      |                  |                                     |
| Aluminium base in white aluminium, powder coated | •                           |                      |                  |                                     |
| Aluminium base in black, powder coated           |                             |                      |                  |                                     |
| Aluminium base polished                          |                             |                      |                  |                                     |
| Chrome-plated steel frame                        |                             |                      |                  |                                     |
| Steel frame in white aluminium, powder coated    |                             |                      | •                |                                     |
| Steel frame in black, powder coated              |                             |                      |                  |                                     |
| Model colour (mechanism and plastic parts)       | _                           | _                    | _                | _                                   |
| Black                                            | •                           |                      | •                | •                                   |
| Armrests                                         |                             |                      |                  |                                     |
| Integrated armrests with leather covers          |                             |                      |                  |                                     |
| Integrated armrests                              |                             |                      | •                |                                     |
| Specifications                                   |                             |                      |                  |                                     |
| Neck cushion in black leather                    |                             |                      |                  |                                     |
| Neck cushion in a different leather colour       |                             |                      |                  |                                     |
| Two-tone upholstery                              |                             |                      |                  |                                     |
| Hard castors for soft floors                     |                             |                      |                  |                                     |
| Soft castors for hard floors                     |                             |                      |                  |                                     |
| Felt glides                                      |                             |                      |                  |                                     |
| Plastic glides                                   |                             |                      |                  |                                     |
| Model in natural aniline dyed thick leather      |                             |                      |                  | •                                   |
|                                                  |                             |                      | ■ C:             | tandard 🗆 Optio                     |