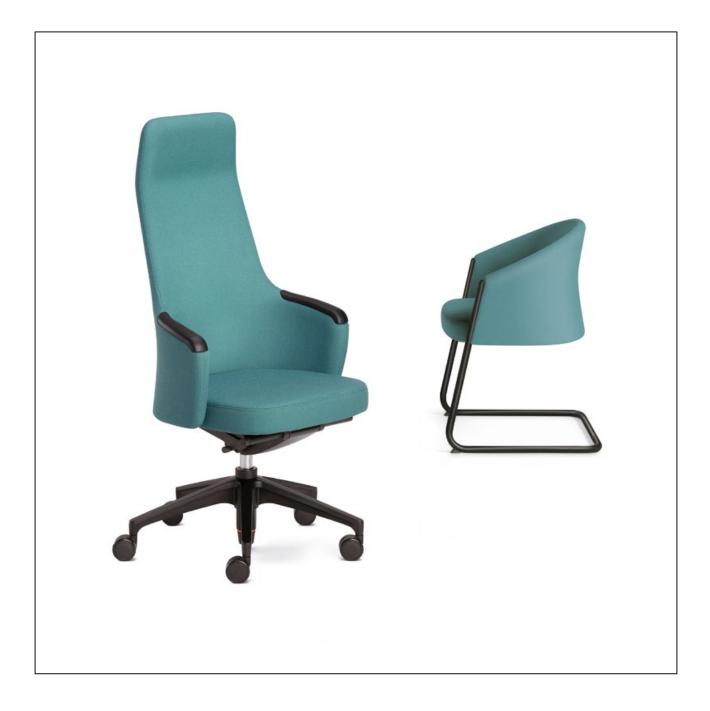

## Swivel chairs and cantilever chairs silent rush

Swivel chair with a high backrest

Cantilever, conference and lounge chairs

Swivel chair with a medium-high backrest

### When things revolve around the matter in hand, the right feeling makes all the difference.

The modern workplace should not only radiate energy and efficiency, but warmth and comfort as well. Sedus *silent rush* is the answer to the many and varied requirements of the domestic "office". As a swivel chair with a high or mediumhigh backrest or as a visitor's chair, *silent rush*  appeals due to its outstanding ergonomics and a design that simply makes you feel safe. For Sedus, this is the contemporary emotional culture of the office – or simply a place for well-being.

### It's the details that lead to big things.

**Convenient.** The softly upholstered optional neck cushion can easily be removed for cleaning or replacement.

**Comfortable.** The two armrests are integrated in the backrest shell and also have comfortable leathercovered pads.

#### What a shame that every meeting has to end.

Homely furniture doesn't just look good in lounges. It also creates an inviting and relaxed ambience in reception areas and meeting rooms. Just like the visitor and conference chairs *silent rush*, which as a cantilever chair also permits pleasant rocking movements. The shapes wraps itself around the body, instantly providing feelings of safety. Anyone who sits down here will simply feel comfortable – even during long discussions or meetings.