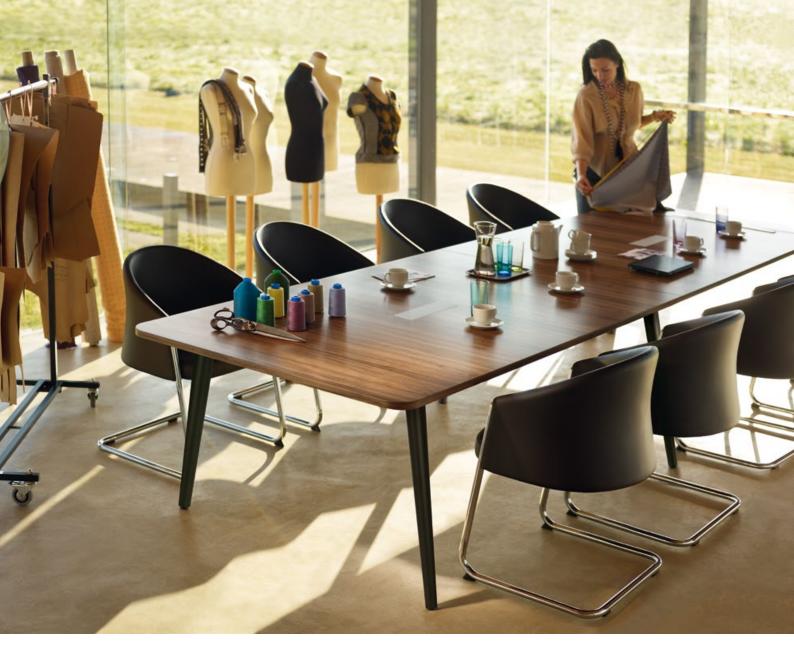

## Swivel chairs and cantilever chairs silent rush

Swivel chair with a high backrest

Cantilever, conference and lounge chairs

Swivel chair with a medium-high backrest

#### What a shame that every meeting has to end.

Homely furniture doesn't just look good in lounges. It also creates an inviting and relaxed ambience in reception areas and meeting rooms. Just like the visitor and conference chairs *silent rush*, which as a cantilever chair also permits pleasant rocking movements. The shapes wraps itself around the body, instantly providing feelings of safety. Anyone who sits down here will simply feel comfortable – even during long discussions or meetings.

Passion for detail. The elegantly shaped tube end of the cantilever frame is shaped from exclusive round turned aluminium parts.

|                                                  | Medium-high<br>swivel chair | High<br>swivel chair | Cantilever chair | modern classic<br>high swivel chair |
|--------------------------------------------------|-----------------------------|----------------------|------------------|-------------------------------------|
| Seat mechanism                                   |                             |                      |                  |                                     |
| Similar mechanism                                |                             |                      |                  | -                                   |
| Technology in the backrest                       |                             |                      |                  |                                     |
| Backrest pressure adjustable                     |                             |                      |                  |                                     |
| Lumbar support height-adjustable                 |                             |                      |                  |                                     |
| Seat height adjustment                           |                             |                      |                  |                                     |
| Sedo Lift mechanism                              |                             | •                    |                  | •                                   |
| Frame variants                                   |                             |                      |                  |                                     |
| Aluminium base in white aluminium, powder coated | •                           |                      |                  |                                     |
| Aluminium base in black, powder coated           |                             |                      |                  |                                     |
| Aluminium base polished                          |                             |                      |                  |                                     |
| Chrome-plated steel frame                        |                             |                      |                  |                                     |
| Steel frame in white aluminium, powder coated    |                             |                      | •                |                                     |
| Steel frame in black, powder coated              |                             |                      |                  |                                     |
| Model colour (mechanism and plastic parts)       | _                           | _                    | _                | _                                   |
| Black                                            | •                           |                      | •                | •                                   |
| Armrests                                         |                             |                      |                  |                                     |
| Integrated armrests with leather covers          |                             |                      |                  |                                     |
| Integrated armrests                              |                             |                      | •                |                                     |
| Specifications                                   |                             |                      |                  |                                     |
| Neck cushion in black leather                    |                             |                      |                  |                                     |
| Neck cushion in a different leather colour       |                             |                      |                  |                                     |
| Two-tone upholstery                              |                             |                      |                  |                                     |
| Hard castors for soft floors                     |                             |                      |                  |                                     |
| Soft castors for hard floors                     |                             |                      |                  |                                     |
| Felt glides                                      |                             |                      |                  |                                     |
| Plastic glides                                   |                             |                      |                  |                                     |
| Model in natural aniline dyed thick leather      |                             |                      |                  | •                                   |
|                                                  |                             |                      | ■ C:             | tandard 🗆 Optio                     |