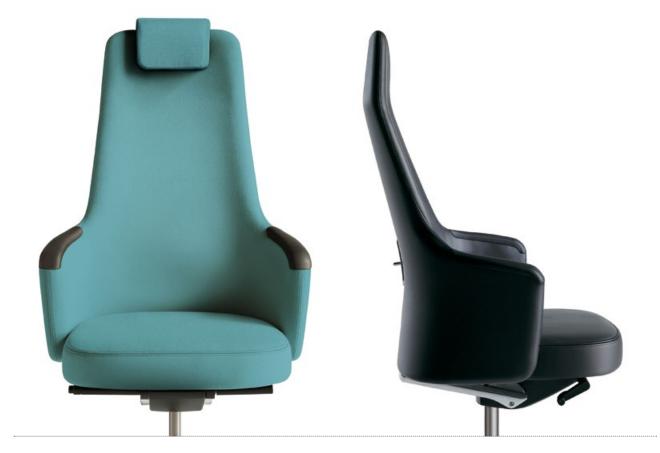

## Swivel chairs and cantilever chairs silent rush

Swivel chair with a high backrest

Cantilever, conference and lounge chairs

Swivel chair with a medium-high backrest

### When things revolve around the matter in hand, the right feeling makes all the difference.

The modern workplace should not only radiate energy and efficiency, but warmth and comfort as well. Sedus *silent rush* is the answer to the many and varied requirements of the domestic "office". As a swivel chair with a high or mediumhigh backrest or as a visitor's chair, *silent rush*  appeals due to its outstanding ergonomics and a design that simply makes you feel safe. For Sedus, this is the contemporary emotional culture of the office – or simply a place for well-being.

### It's the details that lead to big things.

**Convenient.** The softly upholstered optional neck cushion can easily be removed for cleaning or replacement.

**Comfortable.** The two armrests are integrated in the backrest shell and also have comfortable leathercovered pads.

Movable. The Similar mechanism encourages movable sitting with the perfectly balanced course of movement of seat and backrest and a continuously adjustable opening angle of 32 degrees.

**Beneficial.** The height of the perfectly shaped lumbar support adjusts by means of an aluminium slider.