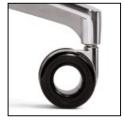

Passion for detail. The elegantly shaped tube end of the cantilever frame is shaped from exclusive round turned aluminium parts.

|                                                  | Medium-high<br>swivel chair | High<br>swivel chair | Cantilever chair | modern classic<br>high swivel chair |
|--------------------------------------------------|-----------------------------|----------------------|------------------|-------------------------------------|
| Seat mechanism                                   |                             |                      |                  |                                     |
| Similar mechanism                                |                             |                      |                  | -                                   |
| Technology in the backrest                       |                             |                      |                  |                                     |
| Backrest pressure adjustable                     |                             |                      |                  |                                     |
| Lumbar support height-adjustable                 |                             |                      |                  |                                     |
| Seat height adjustment                           |                             |                      |                  |                                     |
| Sedo Lift mechanism                              |                             | •                    |                  | •                                   |
| Frame variants                                   |                             |                      |                  |                                     |
| Aluminium base in white aluminium, powder coated | •                           |                      |                  |                                     |
| Aluminium base in black, powder coated           |                             |                      |                  |                                     |
| Aluminium base polished                          |                             |                      |                  |                                     |
| Chrome-plated steel frame                        |                             |                      |                  |                                     |
| Steel frame in white aluminium, powder coated    |                             |                      | •                |                                     |
| Steel frame in black, powder coated              |                             |                      |                  |                                     |
| Model colour (mechanism and plastic parts)       | _                           | _                    | _                | _                                   |
| Black                                            | •                           |                      | •                | •                                   |
| Armrests                                         |                             |                      |                  |                                     |
| Integrated armrests with leather covers          |                             |                      |                  |                                     |
| Integrated armrests                              |                             |                      | •                |                                     |
| Specifications                                   |                             |                      |                  |                                     |
| Neck cushion in black leather                    |                             |                      |                  |                                     |
| Neck cushion in a different leather colour       |                             |                      |                  |                                     |
| Two-tone upholstery                              |                             |                      |                  |                                     |
| Hard castors for soft floors                     |                             |                      |                  |                                     |
| Soft castors for hard floors                     |                             |                      |                  |                                     |
| Felt glides                                      |                             |                      |                  |                                     |
| Plastic glides                                   |                             |                      |                  |                                     |
| Model in natural aniline dyed thick leather      |                             |                      |                  | •                                   |
|                                                  |                             |                      | ■ C:             | tandard 🗆 Optio                     |