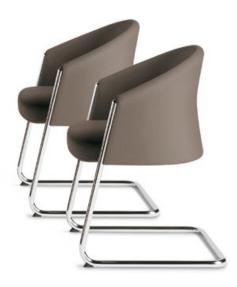

#### What a shame that every meeting has to end.

Homely furniture doesn't just look good in lounges. It also creates an inviting and relaxed ambience in reception areas and meeting rooms. Just like the visitor and conference chairs *silent rush*, which as a cantilever chair also permits pleasant rocking movements. The shapes wraps itself around the body, instantly providing feelings of safety. Anyone who sits down here will simply feel comfortable – even during long discussions or meetings.

Passion for detail. The elegantly shaped tube end of the cantilever frame is shaped from exclusive round turned aluminium parts.

|                                                  | Medium-high<br>swivel chair | High<br>swivel chair | Cantilever chair | modern classic<br>high swivel chair |
|--------------------------------------------------|-----------------------------|----------------------|------------------|-------------------------------------|
| Seat mechanism                                   |                             |                      |                  |                                     |
| Similar mechanism                                |                             |                      |                  | -                                   |
| Technology in the backrest                       |                             |                      |                  |                                     |
| Backrest pressure adjustable                     |                             |                      |                  |                                     |
| Lumbar support height-adjustable                 |                             |                      |                  |                                     |
| Seat height adjustment                           |                             |                      |                  |                                     |
| Sedo Lift mechanism                              |                             | •                    |                  | •                                   |
| Frame variants                                   |                             |                      |                  |                                     |
| Aluminium base in white aluminium, powder coated | •                           |                      |                  |                                     |
| Aluminium base in black, powder coated           |                             |                      |                  |                                     |
| Aluminium base polished                          |                             |                      |                  |                                     |
| Chrome-plated steel frame                        |                             |                      |                  |                                     |
| Steel frame in white aluminium, powder coated    |                             |                      | •                |                                     |
| Steel frame in black, powder coated              |                             |                      |                  |                                     |
| Model colour (mechanism and plastic parts)       | _                           | _                    | _                | _                                   |
| Black                                            | •                           |                      | •                | •                                   |
| Armrests                                         |                             |                      |                  |                                     |
| Integrated armrests with leather covers          |                             |                      |                  |                                     |
| Integrated armrests                              |                             |                      | •                |                                     |
| Specifications                                   |                             |                      |                  |                                     |
| Neck cushion in black leather                    |                             |                      |                  |                                     |
| Neck cushion in a different leather colour       |                             |                      |                  |                                     |
| Two-tone upholstery                              |                             |                      |                  |                                     |
| Hard castors for soft floors                     |                             |                      |                  |                                     |
| Soft castors for hard floors                     |                             |                      |                  |                                     |
| Felt glides                                      |                             |                      |                  |                                     |
| Plastic glides                                   |                             |                      |                  |                                     |
| Model in natural aniline dyed thick leather      |                             |                      |                  | •                                   |
|                                                  |                             |                      | ■ C:             | tandard 🗆 Optio                     |