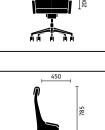

#### What a shame that every meeting has to end.

Homely furniture doesn't just look good in lounges. It also creates an inviting and relaxed ambience in reception areas and meeting rooms. Just like the visitor and conference chairs *silent rush*, which as a cantilever chair also permits pleasant rocking movements. The shapes wraps itself around the body, instantly providing feelings of safety. Anyone who sits down here will simply feel comfortable – even during long discussions or meetings.

Passion for detail. The elegantly shaped tube end of the cantilever frame is shaped from exclusive round turned aluminium parts.

|                                                  | Medium-high<br>swivel chair | High<br>swivel chair | Cantilever chair | modern classic<br>high swivel chair |
|--------------------------------------------------|-----------------------------|----------------------|------------------|-------------------------------------|
| Seat mechanism                                   |                             |                      |                  |                                     |
| Similar mechanism                                |                             |                      |                  | -                                   |
| Technology in the backrest                       |                             |                      |                  |                                     |
| Backrest pressure adjustable                     |                             |                      |                  |                                     |
| Lumbar support height-adjustable                 |                             |                      |                  |                                     |
| Seat height adjustment                           |                             |                      |                  |                                     |
| Sedo Lift mechanism                              |                             | •                    |                  | •                                   |
| Frame variants                                   |                             |                      |                  |                                     |
| Aluminium base in white aluminium, powder coated | •                           |                      |                  |                                     |
| Aluminium base in black, powder coated           |                             |                      |                  |                                     |
| Aluminium base polished                          |                             |                      |                  |                                     |
| Chrome-plated steel frame                        |                             |                      |                  |                                     |
| Steel frame in white aluminium, powder coated    |                             |                      | •                |                                     |
| Steel frame in black, powder coated              |                             |                      |                  |                                     |
| Model colour (mechanism and plastic parts)       | _                           | _                    | _                | _                                   |
| Black                                            | •                           |                      | •                | •                                   |
| Armrests                                         |                             |                      |                  |                                     |
| Integrated armrests with leather covers          |                             |                      |                  |                                     |
| Integrated armrests                              |                             |                      | •                |                                     |
| Specifications                                   |                             |                      |                  |                                     |
| Neck cushion in black leather                    |                             |                      |                  |                                     |
| Neck cushion in a different leather colour       |                             |                      |                  |                                     |
| Two-tone upholstery                              |                             |                      |                  |                                     |
| Hard castors for soft floors                     |                             |                      |                  |                                     |
| Soft castors for hard floors                     |                             |                      |                  |                                     |
| Felt glides                                      |                             |                      |                  |                                     |
| Plastic glides                                   |                             |                      |                  |                                     |
| Model in natural aniline dyed thick leather      |                             |                      |                  | •                                   |
|                                                  |                             |                      | ■ C:             | tandard 🗆 Optio                     |