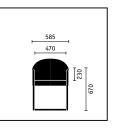

## Swivel chairs and cantilever chairs silent rush

Swivel chair with a high backrest

Cantilever, conference and lounge chairs

Swivel chair with a medium-high backrest

Passion for detail. The elegantly shaped tube end of the cantilever frame is shaped from exclusive round turned aluminium parts.

|                                                  | Medium-high<br>swivel chair | High<br>swivel chair | Cantilever chair | modern classic<br>high swivel chair |
|--------------------------------------------------|-----------------------------|----------------------|------------------|-------------------------------------|
| Seat mechanism                                   |                             |                      |                  |                                     |
| Similar mechanism                                |                             |                      |                  | -                                   |
| Technology in the backrest                       |                             |                      |                  |                                     |
| Backrest pressure adjustable                     |                             |                      |                  |                                     |
| Lumbar support height-adjustable                 |                             |                      |                  |                                     |
| Seat height adjustment                           |                             |                      |                  |                                     |
| Sedo Lift mechanism                              |                             | •                    |                  | •                                   |
| Frame variants                                   |                             |                      |                  |                                     |
| Aluminium base in white aluminium, powder coated | •                           |                      |                  |                                     |
| Aluminium base in black, powder coated           |                             |                      |                  |                                     |
| Aluminium base polished                          |                             |                      |                  |                                     |
| Chrome-plated steel frame                        |                             |                      |                  |                                     |
| Steel frame in white aluminium, powder coated    |                             |                      | •                |                                     |
| Steel frame in black, powder coated              |                             |                      |                  |                                     |
| Model colour (mechanism and plastic parts)       | _                           | _                    | _                | _                                   |
| Black                                            | •                           |                      | •                | •                                   |
| Armrests                                         |                             |                      |                  |                                     |
| Integrated armrests with leather covers          |                             |                      |                  |                                     |
| Integrated armrests                              |                             |                      | •                |                                     |
| Specifications                                   |                             |                      |                  |                                     |
| Neck cushion in black leather                    |                             |                      |                  |                                     |
| Neck cushion in a different leather colour       |                             |                      |                  |                                     |
| Two-tone upholstery                              |                             |                      |                  |                                     |
| Hard castors for soft floors                     |                             |                      |                  |                                     |
| Soft castors for hard floors                     |                             |                      |                  |                                     |
| Felt glides                                      |                             |                      |                  |                                     |
| Plastic glides                                   |                             |                      |                  |                                     |
| Model in natural aniline dyed thick leather      |                             |                      |                  | •                                   |
|                                                  |                             |                      | ■ C:             | tandard 🗆 Optio                     |