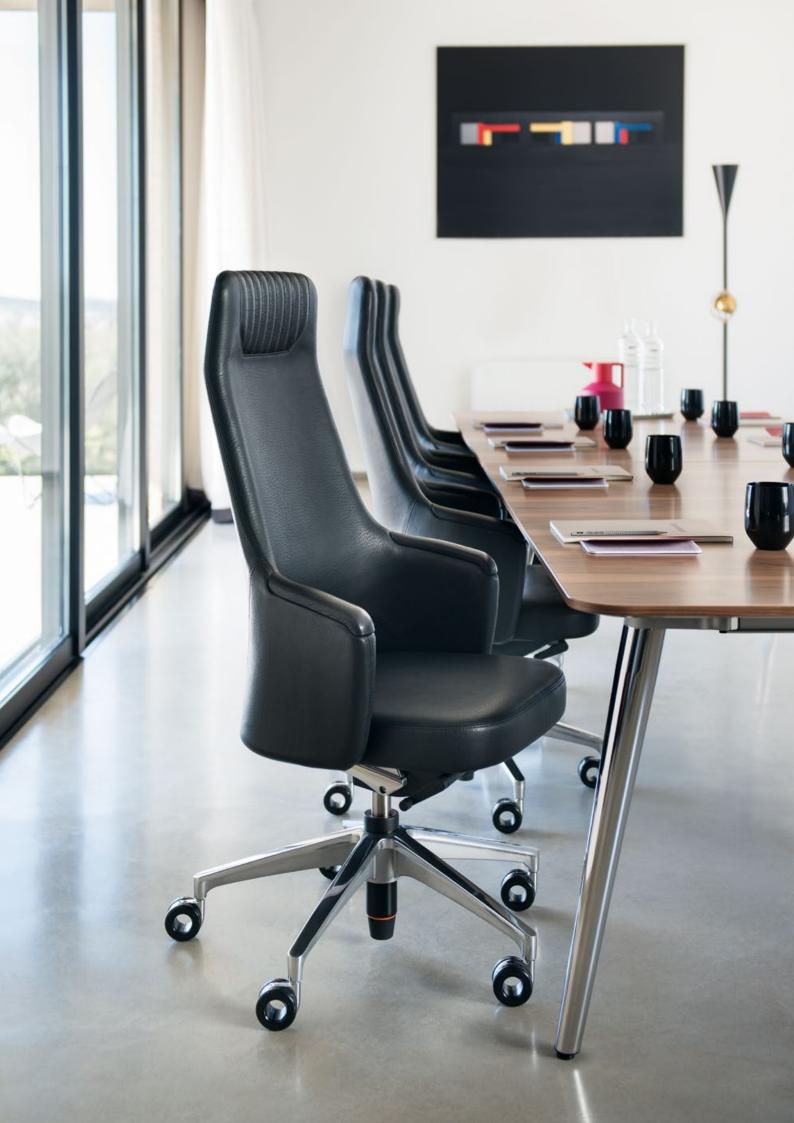

### When things revolve around the matter in hand, the right feeling makes all the difference.

The modern workplace should not only radiate energy and efficiency, but warmth and comfort as well. Sedus *silent rush* is the answer to the many and varied requirements of the domestic "office". As a swivel chair with a high or mediumhigh backrest or as a visitor's chair, *silent rush*  appeals due to its outstanding ergonomics and a design that simply makes you feel safe. For Sedus, this is the contemporary emotional culture of the office – or simply a place for well-being.

### It's the details that lead to big things.

**Convenient.** The softly upholstered optional neck cushion can easily be removed for cleaning or replacement.

**Comfortable.** The two armrests are integrated in the backrest shell and also have comfortable leathercovered pads.

Movable. The Similar mechanism encourages movable sitting with the perfectly balanced course of movement of seat and backrest and a continuously adjustable opening angle of 32 degrees.

**Beneficial.** The height of the perfectly shaped lumbar support adjusts by means of an aluminium slider.