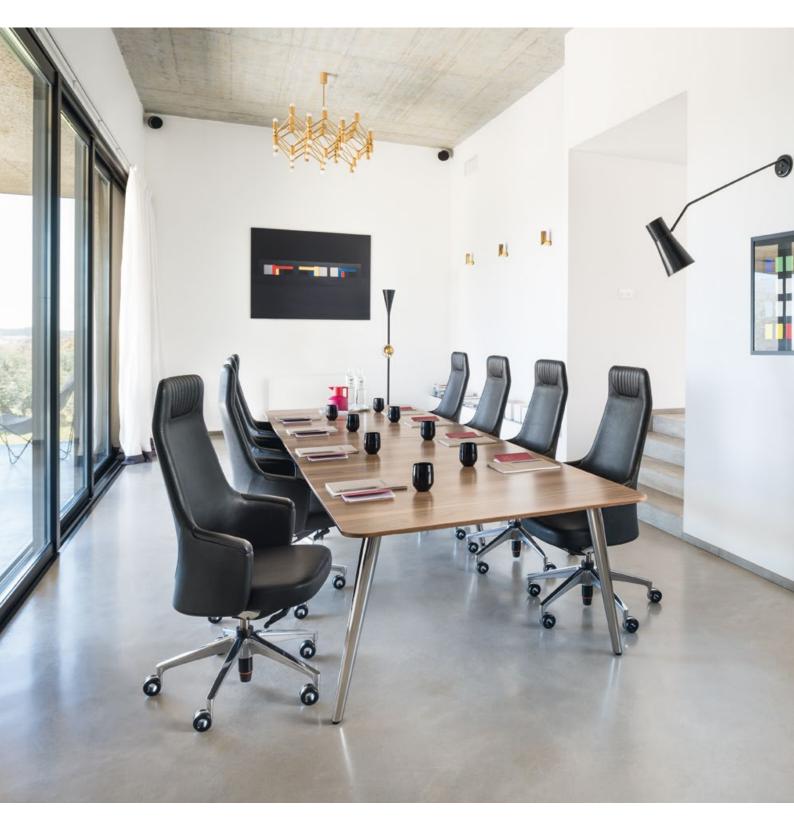

## Swivel chairs and cantilever chairs silent rush

Swivel chair with a high backrest

Cantilever, conference and lounge chairs

Swivel chair with a medium-high backrest

### When things revolve around the matter in hand, the right feeling makes all the difference.

The modern workplace should not only radiate energy and efficiency, but warmth and comfort as well. Sedus *silent rush* is the answer to the many and varied requirements of the domestic "office". As a swivel chair with a high or mediumhigh backrest or as a visitor's chair, *silent rush*  appeals due to its outstanding ergonomics and a design that simply makes you feel safe. For Sedus, this is the contemporary emotional culture of the office – or simply a place for well-being.

#### What a shame that every meeting has to end.

Homely furniture doesn't just look good in lounges. It also creates an inviting and relaxed ambience in reception areas and meeting rooms. Just like the visitor and conference chairs *silent rush*, which as a cantilever chair also permits pleasant rocking movements. The shapes wraps itself around the body, instantly providing feelings of safety. Anyone who sits down here will simply feel comfortable – even during long discussions or meetings.