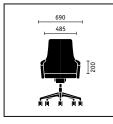

## Swivel chairs and cantilever chairs silent rush

Swivel chair with a high backrest

Cantilever, conference and lounge chairs

Swivel chair with a medium-high backrest

### When things revolve around the matter in hand, the right feeling makes all the difference.

The modern workplace should not only radiate energy and efficiency, but warmth and comfort as well. Sedus *silent rush* is the answer to the many and varied requirements of the domestic "office". As a swivel chair with a high or mediumhigh backrest or as a visitor's chair, *silent rush*  appeals due to its outstanding ergonomics and a design that simply makes you feel safe. For Sedus, this is the contemporary emotional culture of the office – or simply a place for well-being.