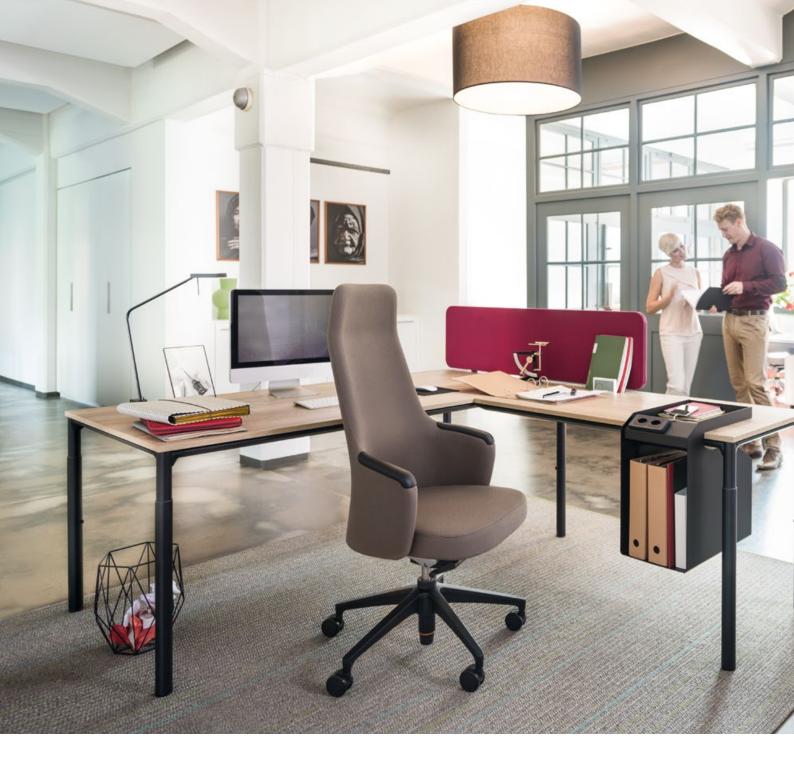

### When things revolve around the matter in hand, the right feeling makes all the difference.

The modern workplace should not only radiate energy and efficiency, but warmth and comfort as well. Sedus *silent rush* is the answer to the many and varied requirements of the domestic "office". As a swivel chair with a high or mediumhigh backrest or as a visitor's chair, *silent rush*  appeals due to its outstanding ergonomics and a design that simply makes you feel safe. For Sedus, this is the contemporary emotional culture of the office – or simply a place for well-being.

Soft as a feather. Thanks to the patented Sedo Lift mechanism, the seat height adjusts easily, continuously and without wear. At the same time, a soft, pleasant suspension is guaranteed regardless of the chosen seat height.