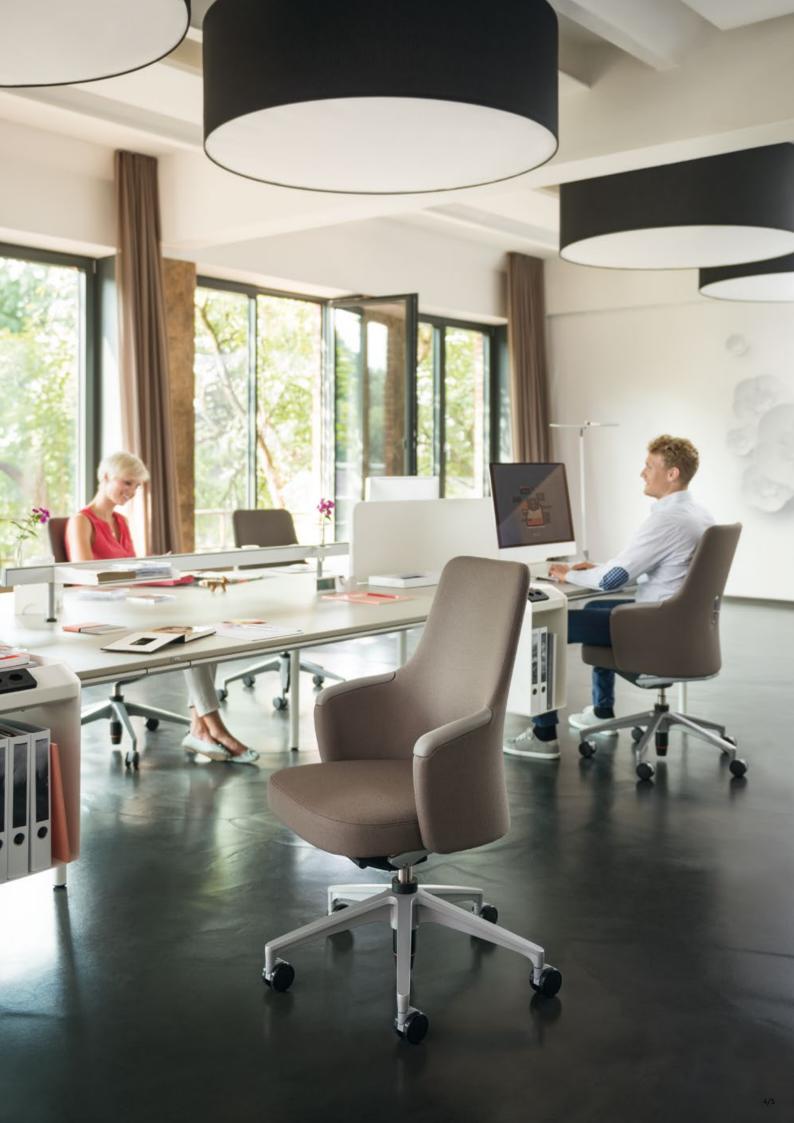

## Swivel chairs and cantilever chairs silent rush

Swivel chair with a high backrest

Cantilever, conference and lounge chairs

Swivel chair with a medium-high backrest

### When things revolve around the matter in hand, the right feeling makes all the difference.

The modern workplace should not only radiate energy and efficiency, but warmth and comfort as well. Sedus *silent rush* is the answer to the many and varied requirements of the domestic "office". As a swivel chair with a high or mediumhigh backrest or as a visitor's chair, *silent rush*  appeals due to its outstanding ergonomics and a design that simply makes you feel safe. For Sedus, this is the contemporary emotional culture of the office – or simply a place for well-being.

### It's the details that lead to big things.

**Convenient.** The softly upholstered optional neck cushion can easily be removed for cleaning or replacement.

**Comfortable.** The two armrests are integrated in the backrest shell and also have comfortable leathercovered pads.

Movable. The Similar mechanism encourages movable sitting with the perfectly balanced course of movement of seat and backrest and a continuously adjustable opening angle of 32 degrees.

**Beneficial.** The height of the perfectly shaped lumbar support adjusts by means of an aluminium slider.