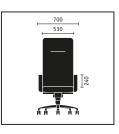

| <ul> <li>Mechanisms</li> <li>Similar-Plus mechanism</li> <li>Backrest technical features</li> <li>Pre-selectable opening angle (0, 11, 22, 32 degrees)</li> <li>Adjustable backrest pressure</li> <li>Auto-adapting backrest "independent fit"</li> <li>Seat height adjustment</li> <li>Sedo-Lift mechanism</li> <li>Central seat-depth springing (not height-adjustable)</li> <li>Gas lift mechanism with mechanical depth springing</li> <li>Automatic return (seat height not adjustable)</li> <li>Base designs</li> <li>Aluminium base, chromed</li> <li>Aluminium base, polished</li> <li>Armrest versions for leather-covered models</li> <li>Armrests in leather of same colour</li> <li>Armrests in leather of a different colour</li> <li>Armrests in black leather</li> <li>Panel design (backrest and armrests)</li> <li>Panels upholstered in leather</li> <li>Panels in wood veneer, oak natural</li> <li>Panels in wood veneer, walnut natural</li> <li>Panels in wood veneer, walnut dark</li> <li>Panels in high gloss varnish, black</li> <li>Panels in high gloss varnish, white</li> </ul> | : | • |   |
|---------------------------------------------------------------------------------------------------------------------------------------------------------------------------------------------------------------------------------------------------------------------------------------------------------------------------------------------------------------------------------------------------------------------------------------------------------------------------------------------------------------------------------------------------------------------------------------------------------------------------------------------------------------------------------------------------------------------------------------------------------------------------------------------------------------------------------------------------------------------------------------------------------------------------------------------------------------------------------------------------------------------------------------------------------------------------------------------------------------|---|---|---|
| <ul> <li>Backrest technical features</li> <li>Pre-selectable opening angle (0, 11, 22, 32 degrees)</li> <li>Adjustable backrest pressure</li> <li>Auto-adapting backrest "independent fit"</li> <li>Seat height adjustment</li> <li>Sedo-Lift mechanism</li> <li>Central seat-depth springing (not height-adjustable)</li> <li>Gas lift mechanism with mechanical depth springing</li> <li>Automatic return (seat height not adjustable)</li> <li>Base designs</li> <li>Aluminium base, chromed</li> <li>Aluminium base, polished</li> <li>Armrest versions for leather-covered models</li> <li>Armrest in leather of same colour</li> <li>Armrests in leather of a different colour</li> <li>Armrest sin black leather</li> <li>Panel design (backrest and armrests)</li> <li>Panels upholstered in leather</li> <li>Panels in wood veneer, oak natural</li> <li>Panels in wood veneer, walnut dark</li> <li>Panels in high gloss varnish, black</li> </ul>     | : | : |   |
| Pre-selectable opening angle (0, 11, 22, 32 degrees)<br>Adjustable backrest pressure<br>Auto-adapting backrest "independent fit"<br>Seat height adjustment<br>Sedo-Lift mechanism<br>Central seat-depth springing (not height-adjustable)<br>Gas lift mechanism with mechanical depth springing<br>Automatic return (seat height not adjustable)<br>Base designs<br>Aluminium base, chromed<br>Aluminium base, polished<br>Armrest versions for leather-covered models<br>Armrests in leather of same colour<br>Armrests in leather of a different colour<br>Armrest in black leather<br>Panel design (backrest and armrests)<br>Panels upholstered in leather<br>Panels in wood veneer, oak natural<br>Panels in wood veneer, walnut dark<br>Panels in high gloss varnish, black                                                                                                                                                                                                  | : | : |   |
| Adjustable backrest pressure<br>Auto-adapting backrest "independent fit"<br>Seat height adjustment<br>Sedo-Lift mechanism<br>Central seat-depth springing (not height-adjustable)<br>Gas lift mechanism with mechanical depth springing<br>Automatic return (seat height not adjustable)<br>Base designs<br>Aluminium base, chromed<br>Aluminium base, polished<br>Armrest versions for leather-covered models<br>Armrests in leather of same colour<br>Armrests in leather of a different colour<br>Armrests in leather of a different colour<br>Armrests in black leather<br>Panel design (backrest and armrests)<br>Panels upholstered in leather<br>Panels in wood veneer, oak natural<br>Panels in wood veneer, walnut natural<br>Panels in wood veneer, walnut dark<br>Panels in high gloss varnish, black                                                                                                                                                                                                                                                                                              | : | : |   |
| Adjustable backrest pressure<br>Auto-adapting backrest "independent fit"<br>Seat height adjustment<br>Sedo-Lift mechanism<br>Central seat-depth springing (not height-adjustable)<br>Gas lift mechanism with mechanical depth springing<br>Automatic return (seat height not adjustable)<br>Base designs<br>Aluminium base, chromed<br>Aluminium base, polished<br>Armrest versions for leather-covered models<br>Armrests in leather of same colour<br>Armrests in leather of a different colour<br>Armrests in leather of a different colour<br>Armrests in black leather<br>Panel design (backrest and armrests)<br>Panels upholstered in leather<br>Panels in wood veneer, oak natural<br>Panels in wood veneer, walnut natural<br>Panels in wood veneer, walnut natural<br>Panels in wood veneer, walnut dark<br>Panels in high gloss varnish, black                                                                                                                                                                                                                                                     | : | • |   |
| Seat height adjustment<br>Sedo-Lift mechanism<br>Central seat-depth springing (not height-adjustable)<br>Gas lift mechanism with mechanical depth springing<br>Automatic return (seat height not adjustable)<br>Base designs<br>Aluminium base, chromed<br>Aluminium base, polished<br>Armrest versions for leather-covered models<br>Armrests in leather of same colour<br>Armrests in leather of a different colour<br>Armrest versions for fabric-covered models<br>Armrests in black leather<br>Panel design (backrest and armrests)<br>Panels upholstered in leather<br>Panels in wood veneer, oak natural<br>Panels in wood veneer, walnut natural<br>Panels in wood veneer, walnut natural<br>Panels in wood veneer, walnut dark<br>Panels in high gloss varnish, black                                                                                                                                                                                                                                                                                                                                | : |   |   |
| Sedo-Lift mechanism<br>Central seat-depth springing (not height-adjustable)<br>Gas lift mechanism with mechanical depth springing<br>Automatic return (seat height not adjustable)<br>Base designs<br>Aluminium base, chromed<br>Aluminium base, polished<br>Armrest versions for leather-covered models<br>Armrests in leather of same colour<br>Armrests in leather of a different colour<br>Armrest versions for fabric-covered models<br>Armrests in black leather<br>Panel design (backrest and armrests)<br>Panels upholstered in leather<br>Panels in wood veneer, oak natural<br>Panels in wood veneer, oak wenge varnish<br>Panels in wood veneer, walnut natural<br>Panels in wood veneer, walnut dark<br>Panels in high gloss varnish, black                                                                                                                                                                                                                                                                                                                                                       | • | • |   |
| Sedo-Lift mechanism<br>Central seat-depth springing (not height-adjustable)<br>Gas lift mechanism with mechanical depth springing<br>Automatic return (seat height not adjustable)<br>Base designs<br>Aluminium base, chromed<br>Aluminium base, polished<br>Armrest versions for leather-covered models<br>Armrests in leather of same colour<br>Armrests in leather of a different colour<br>Armrest versions for fabric-covered models<br>Armrests in black leather<br>Panel design (backrest and armrests)<br>Panels upholstered in leather<br>Panels in wood veneer, oak natural<br>Panels in wood veneer, oak wenge varnish<br>Panels in wood veneer, walnut natural<br>Panels in wood veneer, walnut dark<br>Panels in high gloss varnish, black                                                                                                                                                                                                                                                                                                                                                       | • | • |   |
| Gas lift mechanism with mechanical depth springing<br>Automatic return (seat height not adjustable)<br>Base designs<br>Aluminium base, chromed<br>Aluminium base, polished<br>Armrest versions for leather-covered models<br>Armrests in leather of same colour<br>Armrests in leather of a different colour<br>Armrest versions for fabric-covered models<br>Armrests in black leather<br>Panel design (backrest and armrests)<br>Panels upholstered in leather<br>Panels in wood veneer, oak natural<br>Panels in wood veneer, oak matural<br>Panels in wood veneer, walnut natural<br>Panels in wood veneer, walnut natural<br>Panels in wood veneer, walnut dark<br>Panels in high gloss varnish, black                                                                                                                                                                                                                                                                                                                                                                                                   |   |   |   |
| Gas lift mechanism with mechanical depth springing<br>Automatic return (seat height not adjustable)<br>Base designs<br>Aluminium base, chromed<br>Aluminium base, polished<br>Armrest versions for leather-covered models<br>Armrests in leather of same colour<br>Armrests in leather of a different colour<br>Armrest versions for fabric-covered models<br>Armrests in black leather<br>Panel design (backrest and armrests)<br>Panels upholstered in leather<br>Panels in wood veneer, oak natural<br>Panels in wood veneer, oak matural<br>Panels in wood veneer, walnut natural<br>Panels in wood veneer, walnut natural<br>Panels in wood veneer, walnut dark<br>Panels in high gloss varnish, black                                                                                                                                                                                                                                                                                                                                                                                                   |   |   |   |
| Base designs<br>Aluminium base, chromed<br>Aluminium base, polished<br>Armrest versions for leather-covered models<br>Armrests in leather of same colour<br>Armrests in leather of a different colour<br>Armrest versions for fabric-covered models<br>Armrests in black leather<br>Panel design (backrest and armrests)<br>Panels upholstered in leather<br>Panels in wood veneer, oak natural<br>Panels in wood veneer, oak wenge varnish<br>Panels in wood veneer, walnut natural<br>Panels in wood veneer, walnut dark<br>Panels in high gloss varnish, black                                                                                                                                                                                                                                                                                                                                                                                                                                                                                                                                             |   |   |   |
| Aluminium base, chromed<br>Aluminium base, polished<br>Armrest versions for leather-covered models<br>Armrests in leather of same colour<br>Armrests in leather of a different colour<br>Armrest versions for fabric-covered models<br>Armrests in black leather<br>Panel design (backrest and armrests)<br>Panels upholstered in leather<br>Panels in wood veneer, oak natural<br>Panels in wood veneer, oak wenge varnish<br>Panels in wood veneer, walnut natural<br>Panels in wood veneer, walnut dark<br>Panels in high gloss varnish, black                                                                                                                                                                                                                                                                                                                                                                                                                                                                                                                                                             |   |   |   |
| Aluminium base, chromed<br>Aluminium base, polished<br>Armrest versions for leather-covered models<br>Armrests in leather of same colour<br>Armrests in leather of a different colour<br>Armrest versions for fabric-covered models<br>Armrests in black leather<br>Panel design (backrest and armrests)<br>Panels upholstered in leather<br>Panels in wood veneer, oak natural<br>Panels in wood veneer, oak wenge varnish<br>Panels in wood veneer, walnut natural<br>Panels in wood veneer, walnut dark<br>Panels in high gloss varnish, black                                                                                                                                                                                                                                                                                                                                                                                                                                                                                                                                                             |   |   |   |
| Armrest versions for leather-covered models<br>Armrests in leather of same colour<br>Armrests in leather of a different colour<br>Armrest versions for fabric-covered models<br>Armrests in black leather<br>Panel design (backrest and armrests)<br>Panels upholstered in leather<br>Panels in wood veneer, oak natural<br>Panels in wood veneer, oak wenge varnish<br>Panels in wood veneer, walnut natural<br>Panels in wood veneer, walnut dark<br>Panels in high gloss varnish, black                                                                                                                                                                                                                                                                                                                                                                                                                                                                                                                                                                                                                    |   |   |   |
| Armrests in leather of same colour<br>Armrests in leather of a different colour<br>Armrest versions for fabric-covered models<br>Armrests in black leather<br>Panel design (backrest and armrests)<br>Panels upholstered in leather<br>Panels in wood veneer, oak natural<br>Panels in wood veneer, oak wenge varnish<br>Panels in wood veneer, walnut natural<br>Panels in wood veneer, walnut dark<br>Panels in high gloss varnish, black                                                                                                                                                                                                                                                                                                                                                                                                                                                                                                                                                                                                                                                                   |   |   |   |
| Armrests in leather of a different colour<br>Armrest versions for fabric-covered models<br>Armrests in black leather<br>Panel design (backrest and armrests)<br>Panels upholstered in leather<br>Panels in wood veneer, oak natural<br>Panels in wood veneer, oak wenge varnish<br>Panels in wood veneer, walnut natural<br>Panels in wood veneer, walnut dark<br>Panels in high gloss varnish, black                                                                                                                                                                                                                                                                                                                                                                                                                                                                                                                                                                                                                                                                                                         |   |   |   |
| Armrest versions for fabric-covered models<br>Armrests in black leather<br>Panel design (backrest and armrests)<br>Panels upholstered in leather<br>Panels in wood veneer, oak natural<br>Panels in wood veneer, oak wenge varnish<br>Panels in wood veneer, walnut natural<br>Panels in wood veneer, walnut dark<br>Panels in high gloss varnish, black                                                                                                                                                                                                                                                                                                                                                                                                                                                                                                                                                                                                                                                                                                                                                      |   |   |   |
| Armrests in black leather<br><b>Panel design (backrest and armrests)</b><br>Panels upholstered in leather<br>Panels in wood veneer, oak natural<br>Panels in wood veneer, oak wenge varnish<br>Panels in wood veneer, walnut natural<br>Panels in wood veneer, walnut dark<br>Panels in high gloss varnish, black                                                                                                                                                                                                                                                                                                                                                                                                                                                                                                                                                                                                                                                                                                                                                                                             |   |   |   |
| Panel design (backrest and armrests)<br>Panels upholstered in leather<br>Panels in wood veneer, oak natural<br>Panels in wood veneer, oak wenge varnish<br>Panels in wood veneer, walnut natural<br>Panels in wood veneer, walnut dark<br>Panels in high gloss varnish, black                                                                                                                                                                                                                                                                                                                                                                                                                                                                                                                                                                                                                                                                                                                                                                                                                                 |   |   |   |
| Panels upholstered in leather<br>Panels in wood veneer, oak natural<br>Panels in wood veneer, oak wenge varnish<br>Panels in wood veneer, walnut natural<br>Panels in wood veneer, walnut dark<br>Panels in high gloss varnish, black                                                                                                                                                                                                                                                                                                                                                                                                                                                                                                                                                                                                                                                                                                                                                                                                                                                                         | • | • |   |
| Panels upholstered in leather<br>Panels in wood veneer, oak natural<br>Panels in wood veneer, oak wenge varnish<br>Panels in wood veneer, walnut natural<br>Panels in wood veneer, walnut dark<br>Panels in high gloss varnish, black                                                                                                                                                                                                                                                                                                                                                                                                                                                                                                                                                                                                                                                                                                                                                                                                                                                                         |   |   |   |
| Panels in wood veneer, oak wenge varnish<br>Panels in wood veneer, walnut natural<br>Panels in wood veneer, walnut dark<br>Panels in high gloss varnish, black                                                                                                                                                                                                                                                                                                                                                                                                                                                                                                                                                                                                                                                                                                                                                                                                                                                                                                                                                |   |   |   |
| Panels in wood veneer, walnut natural<br>Panels in wood veneer, walnut dark<br>Panels in high gloss varnish, black                                                                                                                                                                                                                                                                                                                                                                                                                                                                                                                                                                                                                                                                                                                                                                                                                                                                                                                                                                                            |   |   |   |
| Panels in wood veneer, walnut dark<br>Panels in high gloss varnish, black                                                                                                                                                                                                                                                                                                                                                                                                                                                                                                                                                                                                                                                                                                                                                                                                                                                                                                                                                                                                                                     |   |   |   |
| Panels in high gloss varnish, black                                                                                                                                                                                                                                                                                                                                                                                                                                                                                                                                                                                                                                                                                                                                                                                                                                                                                                                                                                                                                                                                           |   |   |   |
|                                                                                                                                                                                                                                                                                                                                                                                                                                                                                                                                                                                                                                                                                                                                                                                                                                                                                                                                                                                                                                                                                                               |   |   |   |
| Panels in high gloss varnish, white                                                                                                                                                                                                                                                                                                                                                                                                                                                                                                                                                                                                                                                                                                                                                                                                                                                                                                                                                                                                                                                                           |   |   | • |
|                                                                                                                                                                                                                                                                                                                                                                                                                                                                                                                                                                                                                                                                                                                                                                                                                                                                                                                                                                                                                                                                                                               |   |   |   |
| Features                                                                                                                                                                                                                                                                                                                                                                                                                                                                                                                                                                                                                                                                                                                                                                                                                                                                                                                                                                                                                                                                                                      |   |   |   |
| Headrest integrated into the backrest                                                                                                                                                                                                                                                                                                                                                                                                                                                                                                                                                                                                                                                                                                                                                                                                                                                                                                                                                                                                                                                                         |   |   |   |
| Hard castors for soft floors                                                                                                                                                                                                                                                                                                                                                                                                                                                                                                                                                                                                                                                                                                                                                                                                                                                                                                                                                                                                                                                                                  |   |   |   |
| Soft castors for hard floors                                                                                                                                                                                                                                                                                                                                                                                                                                                                                                                                                                                                                                                                                                                                                                                                                                                                                                                                                                                                                                                                                  |   |   |   |
| Plastic glides                                                                                                                                                                                                                                                                                                                                                                                                                                                                                                                                                                                                                                                                                                                                                                                                                                                                                                                                                                                                                                                                                                |   |   | • |
| Felt glides                                                                                                                                                                                                                                                                                                                                                                                                                                                                                                                                                                                                                                                                                                                                                                                                                                                                                                                                                                                                                                                                                                   |   |   |   |