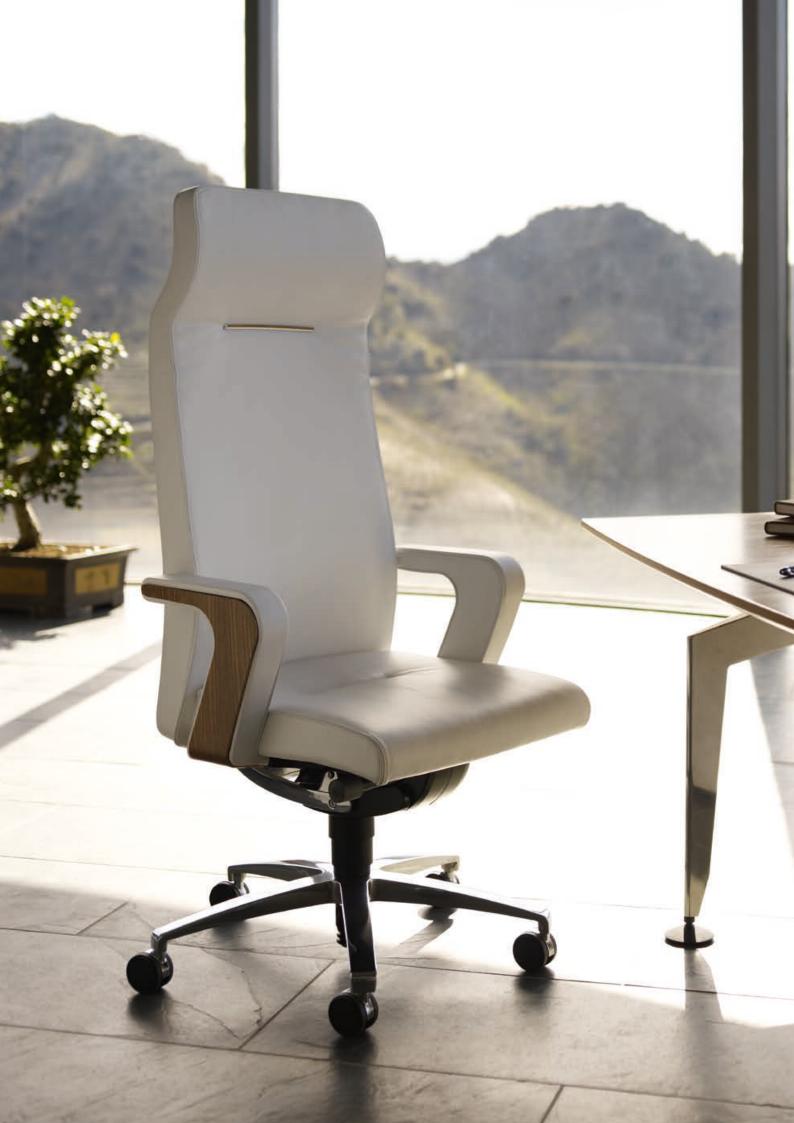

Leadership is a question of style. It's time to take command.

It is not easy to excel. Yet, when achieved, excellence is a source of pleasure.

High-flyers deserve outstanding ergonomics and comfort. Sedus has been guided by this belief for over 140 years. This philosophy has provided a breeding ground for important innovations time and time again. And yet, the creation of a new office swivel chair to meet the most stringent of demands still presented a unique challenge. A contemporary masterpiece which gave the Sedus product developers and designers free reign to turn their perceptions of quality and comfort, functionality and design into reality.

## Perfection inspires productivity. And pleasure.

#### Unmistakable.

The distinctive panels on the backrest and armrests are eyecatching. Their design can be customised in different colours, with high-quality varnishes and woods.

Simple height adjustment up to the individual seat height. The backrest pressure can be increased/decreased in an instant for users from 50 to 150 kilos using the patented quick adjustment mechanism. Pre-selectable opening angle of 0, 11, 22 or 32 degrees.

# An overview of the Sedus "of course" range:

Conference swivel chair, 4-leg model with felt or plastic glides.

Executive swivel chair with medium backrest and castors for soft or hard floors.

Executive swivel chair with high backrest and integrated headrest with "independent fit" technology.