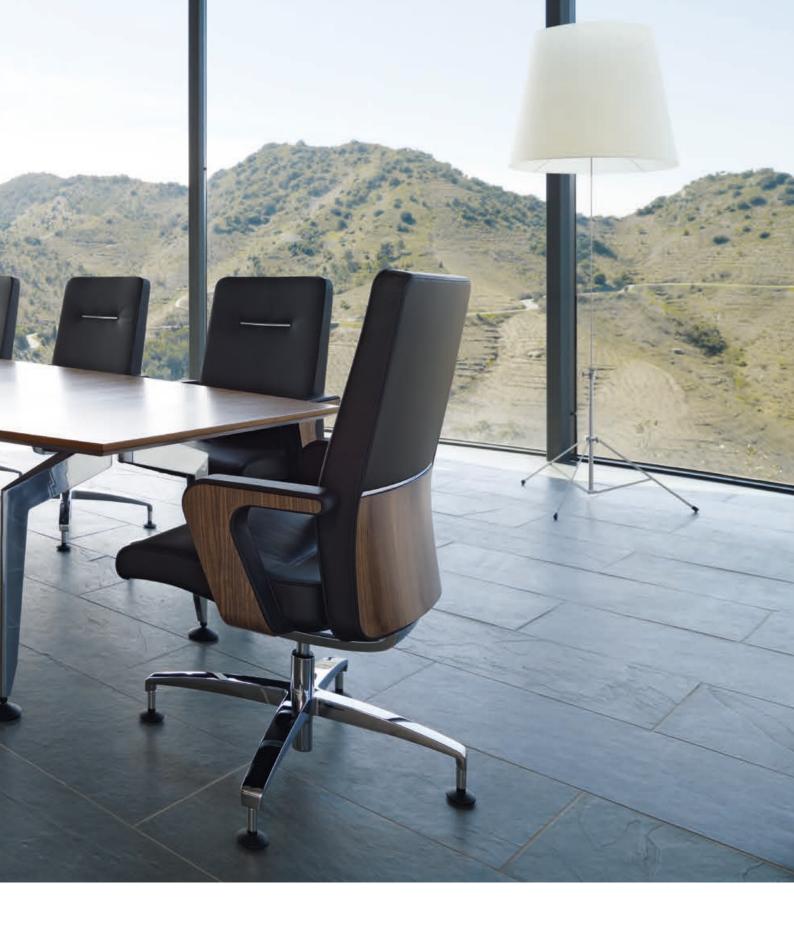

#### Unmistakable.

The distinctive panels on the backrest and armrests are eyecatching. Their design can be customised in different colours, with high-quality varnishes and woods.

Simple height adjustment up to the individual seat height. The backrest pressure can be increased/decreased in an instant for users from 50 to 150 kilos using the patented quick adjustment mechanism. Pre-selectable opening angle of 0, 11, 22 or 32 degrees.

## Optimal opening angle.

The opening angle of the backrest can be set to suit individual requirements; operation is intuitive and self-explanatory, as with all functions.