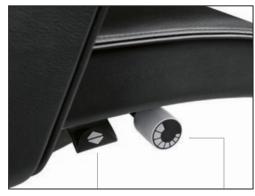

### Seat height adjustment.

The patented Sedo-Lift technology with mechanical locking is non-wearing and is able to completely cushion your body weight, even in the lowest sitting position.

## Optimal opening angle.

The opening angle of the backrest can be set to suit individual requirements; operation is intuitive and self-explanatory, as with all functions.