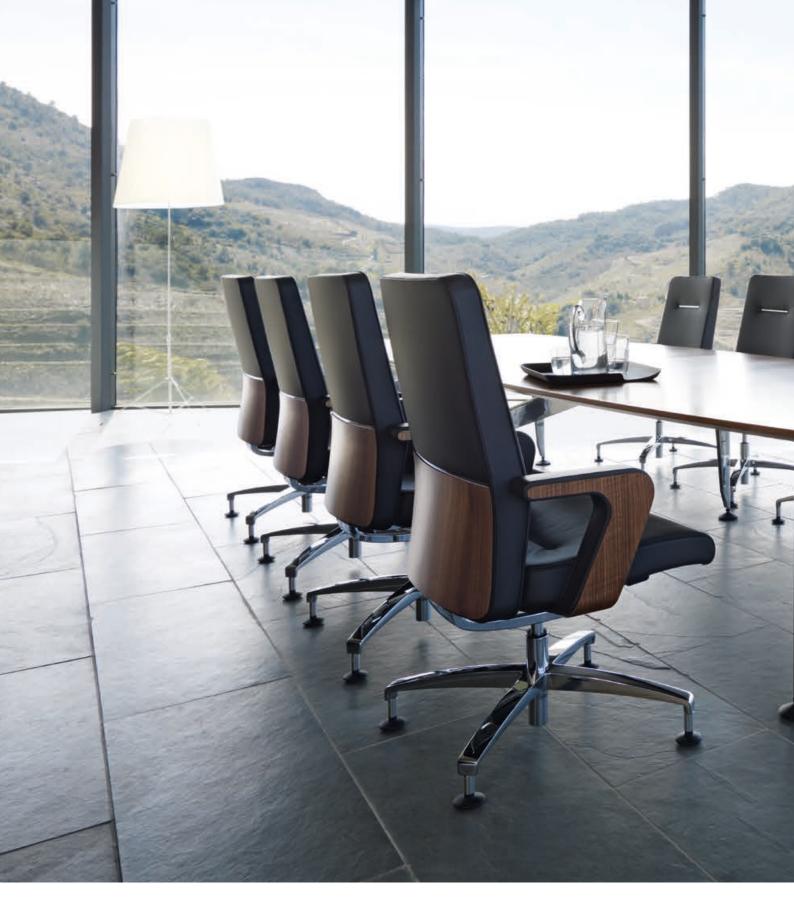

# An overview of the Sedus "of course" range:

Conference swivel chair, 4-leg model with felt or plastic glides.

Executive swivel chair with medium backrest and castors for soft or hard floors.

Executive swivel chair with high backrest and integrated headrest with "independent fit" technology.