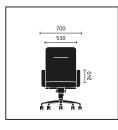

# An overview of the Sedus "of course" range:

Conference swivel chair, 4-leg model with felt or plastic glides.

Executive swivel chair with medium backrest and castors for soft or hard floors.

Executive swivel chair with high backrest and integrated headrest with "independent fit" technology.