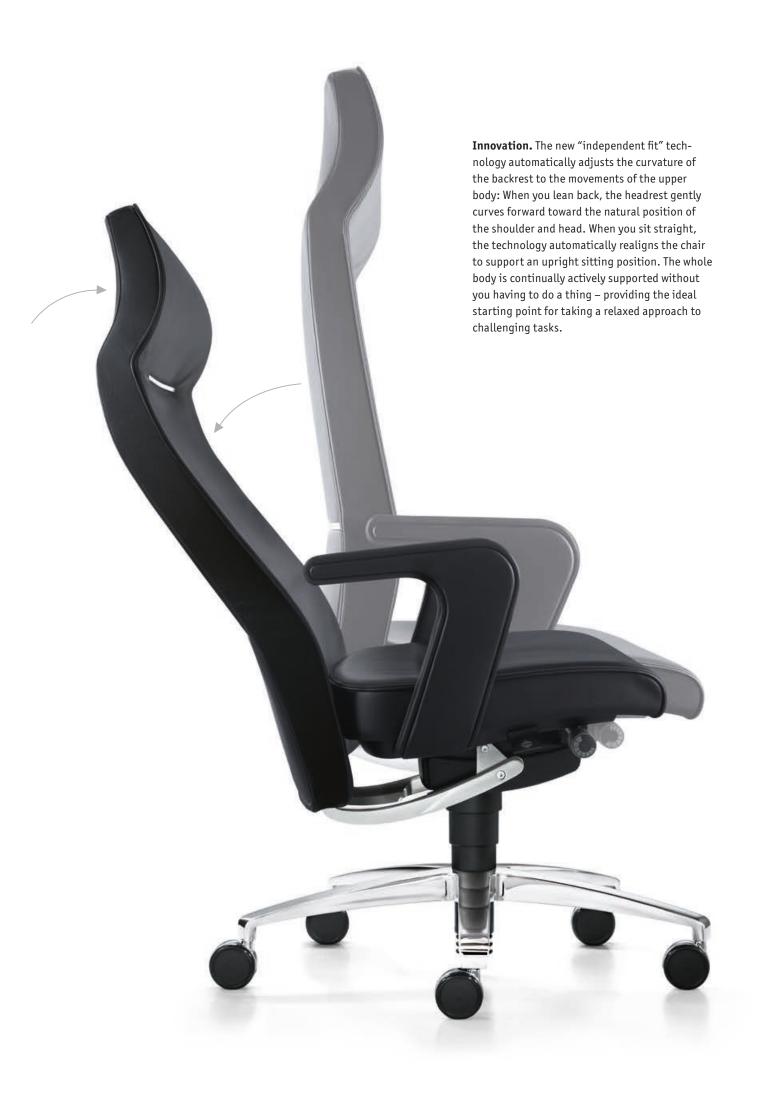

# An overview of the Sedus "of course" range:

Conference swivel chair, 4-leg model with felt or plastic glides.

Executive swivel chair with medium backrest and castors for soft or hard floors.

Executive swivel chair with high backrest and integrated headrest with "independent fit" technology.