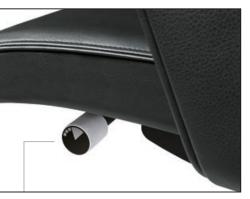

### Seat height adjustment.

The patented Sedo-Lift technology with mechanical locking is non-wearing and is able to completely cushion your body weight, even in the lowest sitting position.