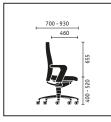

# An overview of the Sedus "of course" range:

Conference swivel chair, 4-leg model with felt or plastic glides.

Executive swivel chair with medium backrest and castors for soft or hard floors.

Executive swivel chair with high backrest and integrated headrest with "independent fit" technology.