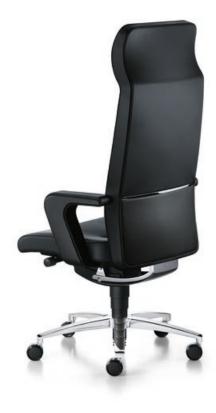

Executive swivel chair, Conference swivel chair of course

# An overview of the Sedus "of course" range:

Conference swivel chair, 4-leg model with felt or plastic glides.

Executive swivel chair with medium backrest and castors for soft or hard floors.

Executive swivel chair with high backrest and integrated headrest with "independent fit" technology.