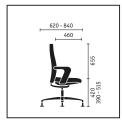

# An overview of the Sedus "of course" range:

Conference swivel chair, 4-leg model with felt or plastic glides.

Executive swivel chair with medium backrest and castors for soft or hard floors.

Executive swivel chair with high backrest and integrated headrest with "independent fit" technology.