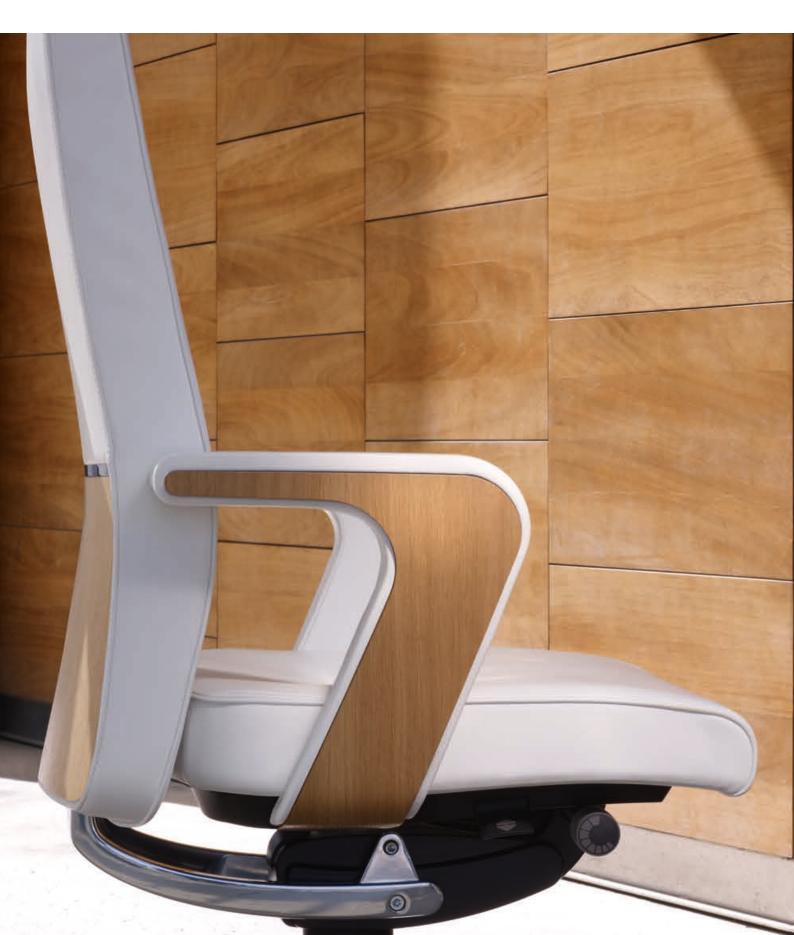

#### Unmistakable.

The distinctive panels on the backrest and armrests are eyecatching. Their design can be customised in different colours, with high-quality varnishes and woods.

Simple height adjustment up to the individual seat height. The backrest pressure can be increased/decreased in an instant for users from 50 to 150 kilos using the patented quick adjustment mechanism. Pre-selectable opening angle of 0, 11, 22 or 32 degrees.

## Optimal opening angle.

The opening angle of the backrest can be set to suit individual requirements; operation is intuitive and self-explanatory, as with all functions.