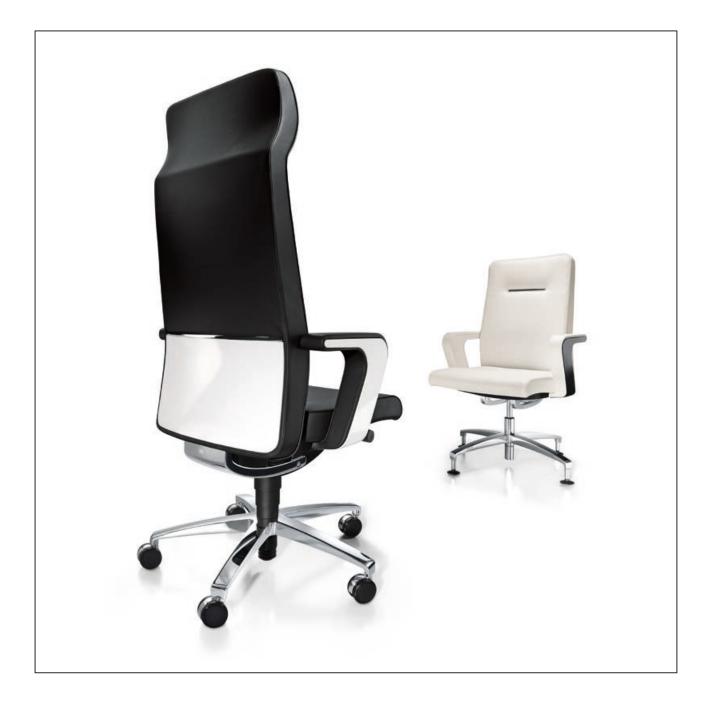

Executive swivel chair, Conference swivel chair of course

# A masterpiece is unmistakable. It captivates at first glance.

# Luxury is the freedom to surround yourself with the things you like. Don't compromise.

Sedus "of course" comes into its own wherever strategies are developed, corporate destinies determined and issues for the future decided. Be it at the desk or conference table, focusing on the job or engaged in lively debate. Cutting-edge ergonomics optimally support the body and free the mind for the job at hand.

#### Unmistakable.

The distinctive panels on the backrest and armrests are eyecatching. Their design can be customised in different colours, with high-quality varnishes and woods.

Simple height adjustment up to the individual seat height. The backrest pressure can be increased/decreased in an instant for users from 50 to 150 kilos using the patented quick adjustment mechanism. Pre-selectable opening angle of 0, 11, 22 or 32 degrees.

# An overview of the Sedus "of course" range:

Conference swivel chair, 4-leg model with felt or plastic glides.

Executive swivel chair with medium backrest and castors for soft or hard floors.

Executive swivel chair with high backrest and integrated headrest with "independent fit" technology.