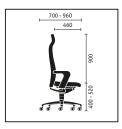

| <ul> <li>Mechanisms</li> <li>Similar-Plus mechanism</li> <li>Backrest technical features</li> <li>Pre-selectable opening angle (0, 11, 22, 32 degrees)</li> <li>Adjustable backrest pressure</li> <li>Auto-adapting backrest "independent fit"</li> <li>Seat height adjustment</li> <li>Sedo-Lift mechanism</li> <li>Central seat-depth springing (not height-adjustable)</li> <li>Gas lift mechanism with mechanical depth springing</li> <li>Automatic return (seat height not adjustable)</li> <li>Base designs</li> <li>Aluminium base, chromed</li> <li>Aluminium base, polished</li> <li>Armrest versions for leather-covered models</li> <li>Armrests in leather of same colour</li> <li>Armrests in leather of a different colour</li> <li>Armrests in black leather</li> <li>Panel design (backrest and armrests)</li> <li>Panels upholstered in leather</li> <li>Panels in wood veneer, oak natural</li> <li>Panels in wood veneer, walnut natural</li> <li>Panels in wood veneer, walnut dark</li> <li>Panels in high gloss varnish, black</li> <li>Panels in high gloss varnish, white</li> </ul> | : | • |   |
|---------------------------------------------------------------------------------------------------------------------------------------------------------------------------------------------------------------------------------------------------------------------------------------------------------------------------------------------------------------------------------------------------------------------------------------------------------------------------------------------------------------------------------------------------------------------------------------------------------------------------------------------------------------------------------------------------------------------------------------------------------------------------------------------------------------------------------------------------------------------------------------------------------------------------------------------------------------------------------------------------------------------------------------------------------------------------------------------------------------|---|---|---|
| <ul> <li>Backrest technical features</li> <li>Pre-selectable opening angle (0, 11, 22, 32 degrees)</li> <li>Adjustable backrest pressure</li> <li>Auto-adapting backrest "independent fit"</li> <li>Seat height adjustment</li> <li>Sedo-Lift mechanism</li> <li>Central seat-depth springing (not height-adjustable)</li> <li>Gas lift mechanism with mechanical depth springing</li> <li>Automatic return (seat height not adjustable)</li> <li>Base designs</li> <li>Aluminium base, chromed</li> <li>Aluminium base, polished</li> <li>Armrest versions for leather-covered models</li> <li>Armrest in leather of same colour</li> <li>Armrests in leather of a different colour</li> <li>Armrest sin black leather</li> <li>Panel design (backrest and armrests)</li> <li>Panels upholstered in leather</li> <li>Panels in wood veneer, oak natural</li> <li>Panels in wood veneer, walnut dark</li> <li>Panels in high gloss varnish, black</li> </ul>     | : | : |   |
| Pre-selectable opening angle (0, 11, 22, 32 degrees)<br>Adjustable backrest pressure<br>Auto-adapting backrest "independent fit"<br>Seat height adjustment<br>Sedo-Lift mechanism<br>Central seat-depth springing (not height-adjustable)<br>Gas lift mechanism with mechanical depth springing<br>Automatic return (seat height not adjustable)<br>Base designs<br>Aluminium base, chromed<br>Aluminium base, polished<br>Armrest versions for leather-covered models<br>Armrests in leather of same colour<br>Armrests in leather of a different colour<br>Armrest in black leather<br>Panel design (backrest and armrests)<br>Panels upholstered in leather<br>Panels in wood veneer, oak natural<br>Panels in wood veneer, walnut dark<br>Panels in high gloss varnish, black                                                                                                                                                                                                  | : | : |   |
| Adjustable backrest pressure<br>Auto-adapting backrest "independent fit"<br>Seat height adjustment<br>Sedo-Lift mechanism<br>Central seat-depth springing (not height-adjustable)<br>Gas lift mechanism with mechanical depth springing<br>Automatic return (seat height not adjustable)<br>Base designs<br>Aluminium base, chromed<br>Aluminium base, polished<br>Armrest versions for leather-covered models<br>Armrests in leather of same colour<br>Armrests in leather of a different colour<br>Armrests in leather of a different colour<br>Armrests in black leather<br>Panel design (backrest and armrests)<br>Panels upholstered in leather<br>Panels in wood veneer, oak natural<br>Panels in wood veneer, walnut natural<br>Panels in wood veneer, walnut dark<br>Panels in high gloss varnish, black                                                                                                                                                                                                                                                                                              | : | : |   |
| Adjustable backrest pressure<br>Auto-adapting backrest "independent fit"<br>Seat height adjustment<br>Sedo-Lift mechanism<br>Central seat-depth springing (not height-adjustable)<br>Gas lift mechanism with mechanical depth springing<br>Automatic return (seat height not adjustable)<br>Base designs<br>Aluminium base, chromed<br>Aluminium base, polished<br>Armrest versions for leather-covered models<br>Armrests in leather of same colour<br>Armrests in leather of a different colour<br>Armrests in leather of a different colour<br>Armrests in black leather<br>Panel design (backrest and armrests)<br>Panels upholstered in leather<br>Panels in wood veneer, oak natural<br>Panels in wood veneer, walnut natural<br>Panels in wood veneer, walnut natural<br>Panels in wood veneer, walnut dark<br>Panels in high gloss varnish, black                                                                                                                                                                                                                                                     | : | • |   |
| Seat height adjustment<br>Sedo-Lift mechanism<br>Central seat-depth springing (not height-adjustable)<br>Gas lift mechanism with mechanical depth springing<br>Automatic return (seat height not adjustable)<br>Base designs<br>Aluminium base, chromed<br>Aluminium base, polished<br>Armrest versions for leather-covered models<br>Armrests in leather of same colour<br>Armrests in leather of a different colour<br>Armrest versions for fabric-covered models<br>Armrests in black leather<br>Panel design (backrest and armrests)<br>Panels upholstered in leather<br>Panels in wood veneer, oak natural<br>Panels in wood veneer, walnut natural<br>Panels in wood veneer, walnut natural<br>Panels in wood veneer, walnut dark<br>Panels in high gloss varnish, black                                                                                                                                                                                                                                                                                                                                | : |   |   |
| Sedo-Lift mechanism<br>Central seat-depth springing (not height-adjustable)<br>Gas lift mechanism with mechanical depth springing<br>Automatic return (seat height not adjustable)<br>Base designs<br>Aluminium base, chromed<br>Aluminium base, polished<br>Armrest versions for leather-covered models<br>Armrests in leather of same colour<br>Armrests in leather of a different colour<br>Armrest versions for fabric-covered models<br>Armrests in black leather<br>Panel design (backrest and armrests)<br>Panels upholstered in leather<br>Panels in wood veneer, oak natural<br>Panels in wood veneer, oak wenge varnish<br>Panels in wood veneer, walnut natural<br>Panels in wood veneer, walnut dark<br>Panels in high gloss varnish, black                                                                                                                                                                                                                                                                                                                                                       | • | • |   |
| Sedo-Lift mechanism<br>Central seat-depth springing (not height-adjustable)<br>Gas lift mechanism with mechanical depth springing<br>Automatic return (seat height not adjustable)<br>Base designs<br>Aluminium base, chromed<br>Aluminium base, polished<br>Armrest versions for leather-covered models<br>Armrests in leather of same colour<br>Armrests in leather of a different colour<br>Armrest versions for fabric-covered models<br>Armrests in black leather<br>Panel design (backrest and armrests)<br>Panels upholstered in leather<br>Panels in wood veneer, oak natural<br>Panels in wood veneer, oak wenge varnish<br>Panels in wood veneer, walnut natural<br>Panels in wood veneer, walnut dark<br>Panels in high gloss varnish, black                                                                                                                                                                                                                                                                                                                                                       | • | • |   |
| Gas lift mechanism with mechanical depth springing<br>Automatic return (seat height not adjustable)<br>Base designs<br>Aluminium base, chromed<br>Aluminium base, polished<br>Armrest versions for leather-covered models<br>Armrests in leather of same colour<br>Armrests in leather of a different colour<br>Armrest versions for fabric-covered models<br>Armrests in black leather<br>Panel design (backrest and armrests)<br>Panels upholstered in leather<br>Panels in wood veneer, oak natural<br>Panels in wood veneer, oak matural<br>Panels in wood veneer, walnut natural<br>Panels in wood veneer, walnut natural<br>Panels in wood veneer, walnut dark<br>Panels in high gloss varnish, black                                                                                                                                                                                                                                                                                                                                                                                                   |   |   |   |
| Gas lift mechanism with mechanical depth springing<br>Automatic return (seat height not adjustable)<br>Base designs<br>Aluminium base, chromed<br>Aluminium base, polished<br>Armrest versions for leather-covered models<br>Armrests in leather of same colour<br>Armrests in leather of a different colour<br>Armrest versions for fabric-covered models<br>Armrests in black leather<br>Panel design (backrest and armrests)<br>Panels upholstered in leather<br>Panels in wood veneer, oak natural<br>Panels in wood veneer, oak matural<br>Panels in wood veneer, walnut natural<br>Panels in wood veneer, walnut natural<br>Panels in wood veneer, walnut dark<br>Panels in high gloss varnish, black                                                                                                                                                                                                                                                                                                                                                                                                   |   |   |   |
| Base designs<br>Aluminium base, chromed<br>Aluminium base, polished<br>Armrest versions for leather-covered models<br>Armrests in leather of same colour<br>Armrests in leather of a different colour<br>Armrest versions for fabric-covered models<br>Armrests in black leather<br>Panel design (backrest and armrests)<br>Panels upholstered in leather<br>Panels in wood veneer, oak natural<br>Panels in wood veneer, oak wenge varnish<br>Panels in wood veneer, walnut natural<br>Panels in wood veneer, walnut dark<br>Panels in high gloss varnish, black                                                                                                                                                                                                                                                                                                                                                                                                                                                                                                                                             |   |   |   |
| Aluminium base, chromed<br>Aluminium base, polished<br>Armrest versions for leather-covered models<br>Armrests in leather of same colour<br>Armrests in leather of a different colour<br>Armrest versions for fabric-covered models<br>Armrests in black leather<br>Panel design (backrest and armrests)<br>Panels upholstered in leather<br>Panels in wood veneer, oak natural<br>Panels in wood veneer, oak wenge varnish<br>Panels in wood veneer, walnut natural<br>Panels in wood veneer, walnut dark<br>Panels in high gloss varnish, black                                                                                                                                                                                                                                                                                                                                                                                                                                                                                                                                                             |   |   |   |
| Aluminium base, chromed<br>Aluminium base, polished<br>Armrest versions for leather-covered models<br>Armrests in leather of same colour<br>Armrests in leather of a different colour<br>Armrest versions for fabric-covered models<br>Armrests in black leather<br>Panel design (backrest and armrests)<br>Panels upholstered in leather<br>Panels in wood veneer, oak natural<br>Panels in wood veneer, oak wenge varnish<br>Panels in wood veneer, walnut natural<br>Panels in wood veneer, walnut dark<br>Panels in high gloss varnish, black                                                                                                                                                                                                                                                                                                                                                                                                                                                                                                                                                             |   |   |   |
| Armrest versions for leather-covered models<br>Armrests in leather of same colour<br>Armrests in leather of a different colour<br>Armrest versions for fabric-covered models<br>Armrests in black leather<br>Panel design (backrest and armrests)<br>Panels upholstered in leather<br>Panels in wood veneer, oak natural<br>Panels in wood veneer, oak wenge varnish<br>Panels in wood veneer, walnut natural<br>Panels in wood veneer, walnut dark<br>Panels in high gloss varnish, black                                                                                                                                                                                                                                                                                                                                                                                                                                                                                                                                                                                                                    |   |   |   |
| Armrests in leather of same colour<br>Armrests in leather of a different colour<br>Armrest versions for fabric-covered models<br>Armrests in black leather<br>Panel design (backrest and armrests)<br>Panels upholstered in leather<br>Panels in wood veneer, oak natural<br>Panels in wood veneer, oak wenge varnish<br>Panels in wood veneer, walnut natural<br>Panels in wood veneer, walnut dark<br>Panels in high gloss varnish, black                                                                                                                                                                                                                                                                                                                                                                                                                                                                                                                                                                                                                                                                   |   |   |   |
| Armrests in leather of a different colour<br>Armrest versions for fabric-covered models<br>Armrests in black leather<br>Panel design (backrest and armrests)<br>Panels upholstered in leather<br>Panels in wood veneer, oak natural<br>Panels in wood veneer, oak wenge varnish<br>Panels in wood veneer, walnut natural<br>Panels in wood veneer, walnut dark<br>Panels in high gloss varnish, black                                                                                                                                                                                                                                                                                                                                                                                                                                                                                                                                                                                                                                                                                                         |   |   |   |
| Armrest versions for fabric-covered models<br>Armrests in black leather<br>Panel design (backrest and armrests)<br>Panels upholstered in leather<br>Panels in wood veneer, oak natural<br>Panels in wood veneer, oak wenge varnish<br>Panels in wood veneer, walnut natural<br>Panels in wood veneer, walnut dark<br>Panels in high gloss varnish, black                                                                                                                                                                                                                                                                                                                                                                                                                                                                                                                                                                                                                                                                                                                                                      |   |   |   |
| Armrests in black leather<br><b>Panel design (backrest and armrests)</b><br>Panels upholstered in leather<br>Panels in wood veneer, oak natural<br>Panels in wood veneer, oak wenge varnish<br>Panels in wood veneer, walnut natural<br>Panels in wood veneer, walnut dark<br>Panels in high gloss varnish, black                                                                                                                                                                                                                                                                                                                                                                                                                                                                                                                                                                                                                                                                                                                                                                                             |   |   |   |
| Panel design (backrest and armrests)<br>Panels upholstered in leather<br>Panels in wood veneer, oak natural<br>Panels in wood veneer, oak wenge varnish<br>Panels in wood veneer, walnut natural<br>Panels in wood veneer, walnut dark<br>Panels in high gloss varnish, black                                                                                                                                                                                                                                                                                                                                                                                                                                                                                                                                                                                                                                                                                                                                                                                                                                 |   |   |   |
| Panels upholstered in leather<br>Panels in wood veneer, oak natural<br>Panels in wood veneer, oak wenge varnish<br>Panels in wood veneer, walnut natural<br>Panels in wood veneer, walnut dark<br>Panels in high gloss varnish, black                                                                                                                                                                                                                                                                                                                                                                                                                                                                                                                                                                                                                                                                                                                                                                                                                                                                         | • | • |   |
| Panels upholstered in leather<br>Panels in wood veneer, oak natural<br>Panels in wood veneer, oak wenge varnish<br>Panels in wood veneer, walnut natural<br>Panels in wood veneer, walnut dark<br>Panels in high gloss varnish, black                                                                                                                                                                                                                                                                                                                                                                                                                                                                                                                                                                                                                                                                                                                                                                                                                                                                         |   |   |   |
| Panels in wood veneer, oak wenge varnish<br>Panels in wood veneer, walnut natural<br>Panels in wood veneer, walnut dark<br>Panels in high gloss varnish, black                                                                                                                                                                                                                                                                                                                                                                                                                                                                                                                                                                                                                                                                                                                                                                                                                                                                                                                                                |   |   |   |
| Panels in wood veneer, walnut natural<br>Panels in wood veneer, walnut dark<br>Panels in high gloss varnish, black                                                                                                                                                                                                                                                                                                                                                                                                                                                                                                                                                                                                                                                                                                                                                                                                                                                                                                                                                                                            |   |   |   |
| Panels in wood veneer, walnut dark<br>Panels in high gloss varnish, black                                                                                                                                                                                                                                                                                                                                                                                                                                                                                                                                                                                                                                                                                                                                                                                                                                                                                                                                                                                                                                     |   |   |   |
| Panels in high gloss varnish, black                                                                                                                                                                                                                                                                                                                                                                                                                                                                                                                                                                                                                                                                                                                                                                                                                                                                                                                                                                                                                                                                           |   |   |   |
|                                                                                                                                                                                                                                                                                                                                                                                                                                                                                                                                                                                                                                                                                                                                                                                                                                                                                                                                                                                                                                                                                                               |   |   |   |
| Panels in high gloss varnish, white                                                                                                                                                                                                                                                                                                                                                                                                                                                                                                                                                                                                                                                                                                                                                                                                                                                                                                                                                                                                                                                                           |   |   | • |
|                                                                                                                                                                                                                                                                                                                                                                                                                                                                                                                                                                                                                                                                                                                                                                                                                                                                                                                                                                                                                                                                                                               |   |   |   |
| Features                                                                                                                                                                                                                                                                                                                                                                                                                                                                                                                                                                                                                                                                                                                                                                                                                                                                                                                                                                                                                                                                                                      |   |   |   |
| Headrest integrated into the backrest                                                                                                                                                                                                                                                                                                                                                                                                                                                                                                                                                                                                                                                                                                                                                                                                                                                                                                                                                                                                                                                                         |   |   |   |
| Hard castors for soft floors                                                                                                                                                                                                                                                                                                                                                                                                                                                                                                                                                                                                                                                                                                                                                                                                                                                                                                                                                                                                                                                                                  |   |   |   |
| Soft castors for hard floors                                                                                                                                                                                                                                                                                                                                                                                                                                                                                                                                                                                                                                                                                                                                                                                                                                                                                                                                                                                                                                                                                  |   |   |   |
| Plastic glides                                                                                                                                                                                                                                                                                                                                                                                                                                                                                                                                                                                                                                                                                                                                                                                                                                                                                                                                                                                                                                                                                                |   |   | • |
| Felt glides                                                                                                                                                                                                                                                                                                                                                                                                                                                                                                                                                                                                                                                                                                                                                                                                                                                                                                                                                                                                                                                                                                   |   |   |   |