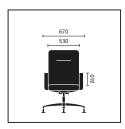

kilos using the patented quick adjustment mechanism. Pre-selectable opening angle of 0, 11, 22 or 32 degrees.



### Seat height adjustment.

The patented Sedo-Lift technology with mechanical locking is non-wearing and is able to completely cushion your body weight, even in the lowest sitting position.

#### Multilayer upholstery.

Three upholstered layers made of different materials with a volume of up to 70 mm ensure optimal pressure distribution and support and thus guarantee maximum sitting comfort.

## Optimal opening angle.

The opening angle of the backrest can be set to suit individual requirements; operation is intuitive and self-explanatory, as with all functions.

# An overview of the Sedus "of course" range:



Conference swivel chair, 4-leg model with felt or plastic glides.







Executive swivel chair with medium backrest and castors for soft or hard floors.







Executive swivel chair with high backrest and integrated headrest with "independent fit" technology.





| <ul> <li>Mechanisms</li> <li>Similar-Plus mechanism</li> <li>Backrest technical features</li> <li>Pre-selectable opening angle (0, 11, 22, 32 degrees)</li> <li>Adjustable backrest pressure</li> <li>Auto-adapting backrest "independent fit"</li> <li>Seat height adjustment</li> <li>Sedo-Lift mechanism</li> <li>Central seat-depth springing (not height-adjustable)</li> <li>Gas lift mechanism with mechanical depth springing</li> <li>Automatic return (seat height not adjustable)</li> <li>Base designs</li> <li>Aluminium base, chromed</li> <li>Aluminium base, polished</li> <li>Armrest versions for le