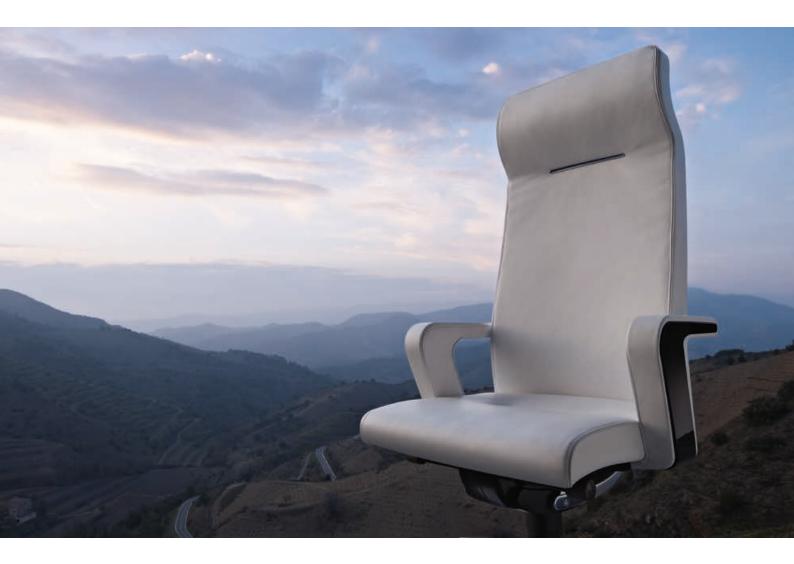

# A masterpiece is unmistakable. It captivates at first glance.

Leadership is a question of style. It's time to take command.

It is not easy to excel. Yet, when achieved, excellence is a source of pleasure.

High-flyers deserve outstanding ergonomics and comfort. Sedus has been guided by this belief for over 140 years. This philosophy has provided a breeding ground for important innovations time and time again. And yet, the creation of a new office swivel chair to meet the most stringent of demands still presented a unique challenge. A contemporary masterpiece which gave the Sedus product developers and designers free reign to turn their perceptions of quality and comfort, functionality and design into reality.

#### Unmistakable.

The distinctive panels on the backrest and armrests are eyecatching. Their design can be customised in different colours, with high-quality varnishes and woods.

Simple height adjustment up to the individual seat height. The backrest pressure can be increased/decreased in an instant for users from 50 to 150 kilos using the patented quick adjustment mechanism. Pre-selectable opening angle of 0, 11, 22 or 32 degrees.

#### Multilayer upholstery.

Three upholstered layers made of different materials with a volume of up to 70 mm ensure optimal pressure distribution and support and thus guarantee maximum sitting comfort.