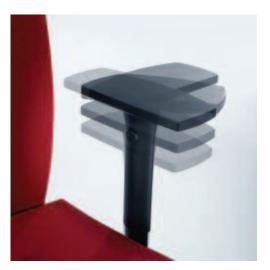

#### 3D armrests

The armrests can be adjusted in any direction required. With the capacity to turn the full 360°, even more adjustments can be made, guaranteeing maximum freedom of movement.