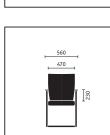

690

480

230 200-300

Swivel chair with high backrest and functional headrest

800

800 430 430 - 490

430 430 - 490

515 - 615