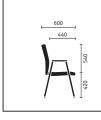

690

480

230 200-300

Swivel chair with high backrest and functional headrest

800

800 430 430 - 490

430 430 - 490

515 - 615