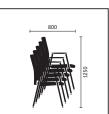

410 - 540

> 9 013

Basic armrests, 3D armrests, Aluminium armrests

|                                                      | Swivel chairs | Visitor's chairs<br>(circular tube) | Ottoman |
|------------------------------------------------------|---------------|-------------------------------------|---------|
| Seat mechanisms                                      |               |                                     |         |
| "Similar" mechanism                                  |               |                                     |         |
| "Similar" mechanism with seat tilt adjustment by 4°  |               |                                     |         |
| Backrest technical features                          |               |                                     |         |
| Adjustable backrest pressure                         |               |                                     |         |
| Height-adjustable backrest                           |               |                                     |         |
| Seat height adjustment                               |               |                                     |         |
| Sedo-Lift mechanism                                  |               |                                     |         |
| Gas lift mechanism                                   |               |                                     |         |
| Frame versions                                       |               |                                     |         |
| Aluminium base, powder-coated in black               |               |                                     |         |
| Aluminium base, powder-coated in white aluminium     |               |                                     |         |
| Polished aluminium base                              |               |                                     |         |
| Steel frame, powder-coated in black                  |               |                                     |         |
| Steel frame, powder-coated in white aluminium        |               |                                     |         |
| Steel frame, chromed                                 |               |                                     |         |
| Model colour/plastic parts                           |               |                                     |         |
| Black                                                |               |                                     |         |
| Armrests                                             |               |                                     |         |
| Without armrests                                     |               |                                     |         |
| Basic plastic armrests                               |               |                                     |         |
| Basic plastic armrests with Soft-touch finish        |               |                                     |         |
| Aluminium armrests (painted or polished leg)         |               |                                     |         |
| with Soft-touch finish                               |               |                                     |         |
| Aluminium armrests (painted or polished leg)         |               |                                     |         |
| with leather finish                                  |               |                                     |         |
| 3D adjustable armrests with Soft-touch finish        |               |                                     |         |
| 3D adjustable armrests with gel finish               |               |                                     |         |
| Armrests with plastic finish                         |               |                                     |         |
| Armrests with leather finish                         |               |                                     |         |
| Features                                             |               |                                     |         |
| Practical headrest, adjustable for height and tilt   |               |                                     |         |
| Headrest with aluminium support and leather cover    |               |                                     |         |
| Depth-adjustable lumbar support                      |               |                                     |         |
| Sliding seat (with 60 mm depth adjustment)           |               |                                     |         |
| Two-tone upholstery                                  |               |                                     |         |
| Metallic backrest cover strip                        |               |                                     |         |
| Backrest with clothes hanger (only on high backrest) |               |                                     |         |
| Hard castors for soft floors                         |               |                                     |         |
| Soft castors for hard floors                         |               |                                     |         |
| Felt glides                                          |               |                                     |         |
| Stainless steel glides                               |               |                                     |         |
| Plastic glides                                       |               |                                     |         |
| Stackable (with or without armrests) up to 5 chairs  |               |                                     |         |