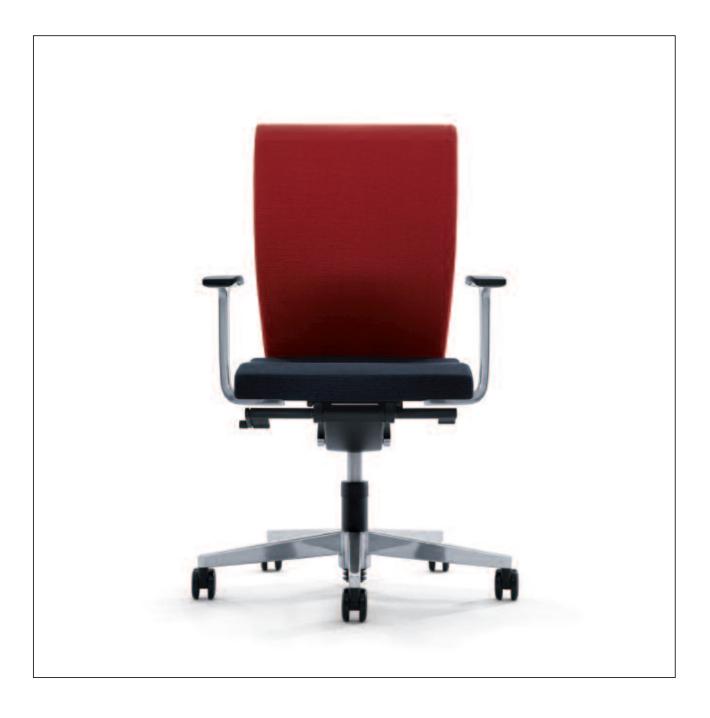

## mr. charm

In whichever position you work – you are sure to look good. Whether you prefer to work in a standing, sitting or reclining position,

mr. charm sets standards in ergonomics, design and comfort. With its wide-ranging combinations of features, the versatile office seating programme meets all expectations and demands – from the clerical desk to the boardroom. For a new emotional office culture: **Place 2.5** 

#### 3D armrests

The armrests can be adjusted in any direction required. With the capacity to turn the full 360°, even more adjustments can be made, guaranteeing maximum freedom of movement.