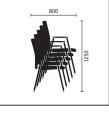

410 - 540

> 9 013

Basic armrests, 3D armrests, Aluminium armrests

|                                                      | Swivel chairs | Visitor's chairs<br>(circular tube) | Ottoman |
|------------------------------------------------------|---------------|-------------------------------------|---------|
| Seat mechanisms                                      |               |                                     |         |
| "Similar" mechanism                                  |               |                                     |         |
| "Similar" mechanism with seat tilt adjustment by 4°  |               |                                     |         |
| Backrest technical features                          |               |                                     |         |
| Adjustable backrest pressure                         |               |                                     |         |
| Height-adjustable backrest                           |               |                                     |         |
| Seat height adjustment                               |               |                                     |         |
| Sedo-Lift mechanism                                  |               |                                     |         |
| Gas lift mechanism                                   |               |                                     |         |
| Frame versions                                       |               |                                     |         |
| Aluminium base, powder-coated in black               |               |                                     |         |
| Aluminium base, powder-coated in white aluminium     |               |                                     |         |
| Polished aluminium base                              |               |                                     |         |
| Steel frame, powder-coated in black                  |               |                                     |         |
| Steel frame, powder-coated in white aluminium        |               |                                     |         |
| Steel frame, chromed                                 |               |                                     |         |
| Model colour/plastic parts                           |               |                                     |         |
| Black                                                |               |                                     |         |
| Armrests                                             |               |                                     |         |
| Without armrests                                     |               |                                     |         |
| Basic plastic armrests                               |               |                                     |         |
| Basic plastic armrests with Soft-touch finish        |               |                                     |         |
| Aluminium armrests (painted or polished leg)         |               |                                     |         |
| with Soft-touch finish                               |               |                                     |         |
| Aluminium armrests (painted or polished leg)         |               |                                     |         |
| with leather finish                                  |               |                                     |         |
| 3D adjustable armrests with Soft-touch finish        |               |                                     |         |
| 3D adjustable armrests with gel finish               |               |                                     |         |
| Armrests with plastic finish                         |               |                                     |         |
| Armrests with leather finish                         |               |                                     |         |
| Features                                             |               |                                     |         |
| Practical headrest, adjustable for height and tilt   |               |                                     |         |
| Headrest with aluminium support and leather cover    |               |                                     |         |
| Depth-adjustable lumbar support                      |               |                                     |         |
| Sliding seat (with 60 mm depth adjustment)           |               |                                     |         |
| Two-tone upholstery                                  |               |                                     |         |
| Metallic backrest cover strip                        |               |                                     |         |
| Backrest with clothes hanger (only on high backrest) |               |                                     |         |
| Hard castors for soft floors                         |               |                                     |         |
| Soft castors for hard floors                         |               |                                     |         |
| Felt glides                                          |               |                                     |         |
| Stainless steel glides                               |               |                                     |         |
| Plastic glides                                       |               |                                     |         |
| Stackable (with or without armrests) up to 5 chairs  |               |                                     |         |