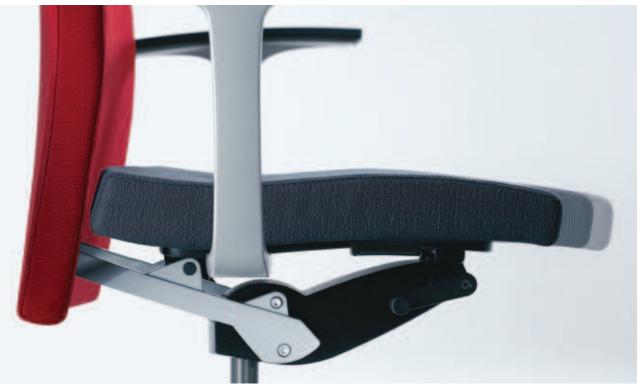

### "Similar" mechanism

The spacious opening angle of up to 32° promotes dynamic sitting in a particularly efficient manner. The backrest pressure is individually adjustable and the seat can be inclined forwards by 4°, if desired.

#### Sliding seat

The seat depth can be altered by 60 mm, while the seat hollow remains correctly positioned in relation to the backrest. This principle, patented by Sedus, guarantees proper hip support for the user.