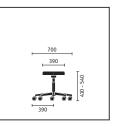

690

480

230 200-300

Swivel chair with high backrest and functional headrest

800

800 430 430 - 490

430 430 - 490

515 - 615