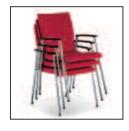

410 - 540

> 9 013

Basic armrests, 3D armrests, Aluminium armrests

|                                                      | Swivel chairs | Visitor's chairs<br>(circular tube) | Ottoman |
|------------------------------------------------------|---------------|-------------------------------------|---------|
| Seat mechanisms                                      |               |                                     |         |
| "Similar" mechanism                                  |               |                                     |         |
| "Similar" mechanism with seat tilt adjustment by 4°  |               |                                     |         |
| Backrest technical features                          |               |                                     |         |
| Adjustable backrest pressure                         |               |                                     |         |
| Height-adjustable backrest                           |               |                                     |         |
| Seat height adjustment                               |               |                                     |         |
| Sedo-Lift mechanism                                  |               |                                     |         |
| Gas lift mechanism                                   |               |                                     |         |
| Frame versions                                       |               |                                     |         |
| Aluminium base, powder-coated in black               |               |                                     |         |
| Aluminium base, powder-coated in white aluminium     |               |                                     |         |
| Polished aluminium base                              |               |                                     |         |
| Steel frame, powder-coated in black                  |               |                                     |         |
| Steel frame, powder-coated in white aluminium        |               |                                     |         |
| Steel frame, chromed                                 |               |                                     |         |
| Model colour/plastic parts                           |               |                                     |         |
| Black                                                |               |                                     |         |
| Armrests                                             |               |                                     |         |
| Without armrests                                     |               |                                     |         |
| Basic plastic armrests                               |               |                                     |         |
| Basic plastic armrests with Soft-touch finish        |               |                                     |         |
| Aluminium armrests (painted or polished leg)         |               |                                     |         |
| with Soft-touch finish                               |               |                                     |         |
| Aluminium armrests (painted or polished leg)         |               |                                     |         |
| with leather finish                                  |               |                                     |         |
| 3D adjustable armrests with Soft-touch finish        |               |                                     |         |
| 3D adjustable armrests with gel finish               |               |                                     |         |
| Armrests with plastic finish                         |               |                                     |         |
| Armrests with leather finish                         |               |                                     |         |
| Features                                             |               |                                     |         |
| Practical headrest, adjustable for height and tilt   |               |                                     |         |
| Headrest with aluminium support and leather cover    |               |                                     |         |
| Depth-adjustable lumbar support                      |               |                                     |         |
| Sliding seat (with 60 mm depth adjustment)           |               |                                     |         |
| Two-tone upholstery                                  |               |                                     |         |
| Metallic backrest cover strip                        |               |                                     |         |
| Backrest with clothes hanger (only on high backrest) |               |                                     |         |
| Hard castors for soft floors                         |               |                                     |         |
| Soft castors for hard floors                         |               |                                     |         |
| Felt glides                                          |               |                                     |         |
| Stainless steel glides                               |               |                                     |         |
| Plastic glides                                       |               |                                     |         |
| Stackable (with or without armrests) up to 5 chairs  |               |                                     |         |