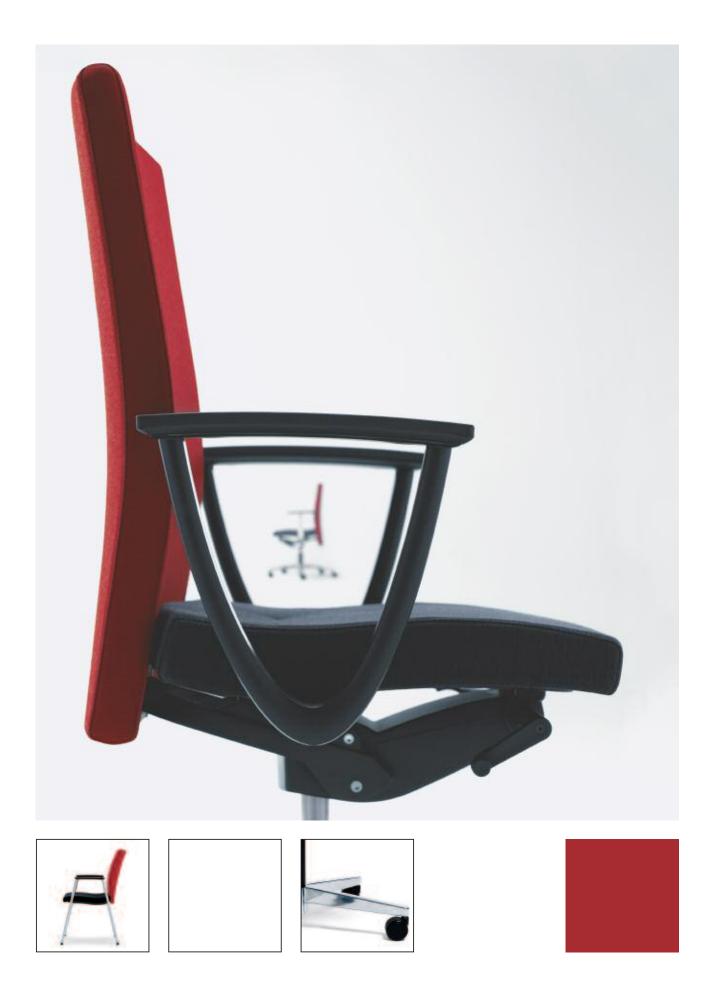

#### Lumbar support

A lumbar support has been integrated into the mr. charm height-adjustable backrest to lend ideal support to the lower back. In addition, a pneumatic cushion allows the curvature to be individually adjusted.

#### Sliding seat

The seat depth can be altered by 60 mm, while the seat hollow remains correctly positioned in relation to the backrest. This principle, patented by Sedus, guarantees proper hip support for the user.