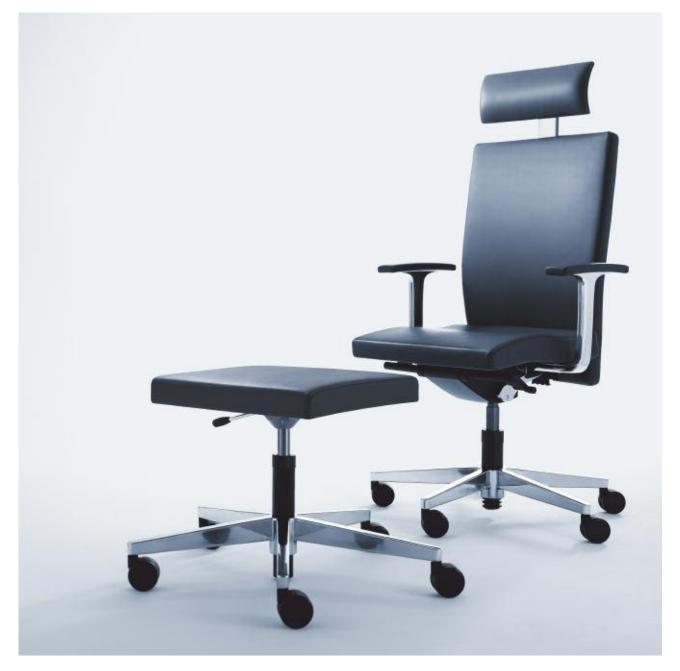

## mr. charm

In whichever position you work – you are sure to look good. Whether you prefer to work in a standing, sitting or reclining position,

mr. charm sets standards in ergonomics, design and comfort. With its wide-ranging combinations of features, the versatile office seating programme meets all expectations and demands – from the clerical desk to the boardroom. For a new emotional office culture: **Place 2.5** 

#### Sliding seat

The seat depth can be altered by 60 mm, while the seat hollow remains correctly positioned in relation to the backrest. This principle, patented by Sedus, guarantees proper hip support for the user.