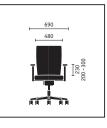

690

480

230 200-300

Swivel chair with high backrest and functional headrest

800

800 430 430 - 490

430 430 - 490

515 - 615