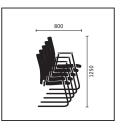

410 - 540

> 9 013

Basic armrests, 3D armrests, Aluminium armrests

|                                                      | Swivel chairs | Visitor's chairs<br>(circular tube) | Ottoman |
|------------------------------------------------------|---------------|-------------------------------------|---------|
| Seat mechanisms                                      |               |                                     |         |
| "Similar" mechanism                                  |               |                                     |         |
| "Similar" mechanism with seat tilt adjustment by 4°  |               |                                     |         |
| Backrest technical features                          |               |                                     |         |
| Adjustable backrest pressure                         |               |                                     |         |
| Height-adjustable backrest                           |               |                                     |         |
| Seat height adjustment                               |               |                                     |         |
| Sedo-Lift mechanism                                  |               |                                     |         |
| Gas lift mechanism                                   |               |                                     |         |
| Frame versions                                       |               |                                     |         |
| Aluminium base, powder-coated in black               |               |                                     |         |
| Aluminium base, powder-coated in white aluminium     |               |                                     |         |
| Polished aluminium base                              |               |                                     |         |
| Steel frame, powder-coated in black                  |               |                                     |         |
| Steel frame, powder-coated in white aluminium        |               |                                     |         |
| Steel frame, chromed                                 |               |                                     |         |
| Model colour/plastic parts                           |               |                                     |         |
| Black                                                |               |                                     |         |
| Armrests                                             |               |                                     |         |
| Without armrests                                     |               |                                     |         |
| Basic plastic armrests                               |               |                                     |         |
| Basic plastic armrests with Soft-touch finish        |               |                                     |         |
| Aluminium armrests (painted or polished leg)         |               |                                     |         |
| with Soft-touch finish                               |               |                                     |         |
| Aluminium armrests (painted or polished leg)         |               |                                     |         |
| with leather finish                                  |               |                                     |         |
| 3D adjustable armrests with Soft-touch finish        |               |                                     |         |
| 3D adjustable armrests with gel finish               |               |                                     |         |
| Armrests with plastic finish                         |               |                                     |         |
| Armrests with leather finish                         |               |                                     |         |
| Features                                             |               |                                     |         |
| Practical headrest, adjustable for height and tilt   |               |                                     |         |
| Headrest with aluminium support and leather cover    |               |                                     |         |
| Depth-adjustable lumbar support                      |               |                                     |         |
| Sliding seat (with 60 mm depth adjustment)           |               |                                     |         |
| Two-tone upholstery                                  |               |                                     |         |
| Metallic backrest cover strip                        |               |                                     |         |
| Backrest with clothes hanger (only on high backrest) |               |                                     |         |
| Hard castors for soft floors                         |               |                                     |         |
| Soft castors for hard floors                         |               |                                     |         |
| Felt glides                                          |               |                                     |         |
| Stainless steel glides                               |               |                                     |         |
| Plastic glides                                       |               |                                     |         |
| Stackable (with or without armrests) up to 5 chairs  |               |                                     |         |