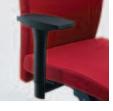

#### 3D armrests

The armrests can be adjusted in any direction required. With the capacity to turn the full 360°, even more adjustments can be made, guaranteeing maximum freedom of movement.