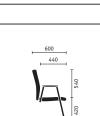

410 - 540

> 9 013

Basic armrests, 3D armrests, Aluminium armrests

|                                                      | Swivel chairs | Visitor's chairs<br>(circular tube) | Ottoman |
|------------------------------------------------------|---------------|-------------------------------------|---------|
| Seat mechanisms                                      |               |                                     |         |
| "Similar" mechanism                                  |               |                                     |         |
| "Similar" mechanism with seat tilt adjustment by 4°  |               |                                     |         |
| Backrest technical features                          |               |                                     |         |
| Adjustable backrest pressure                         |               |                                     |         |
| Height-adjustable backrest                           |               |                                     |         |
| Seat height adjustment                               |               |                                     |         |
| Sedo-Lift mechanism                                  |               |                                     |         |
| Gas lift mechanism                                   |               |                                     |         |
| Frame versions                                       |               |                                     |         |
| Aluminium base, powder-coated in black               |               |                                     |         |
| Aluminium base, powder-coated in white aluminium     |               |                                     |         |
| Polished aluminium base                              |               |                                     |         |
| Steel frame, powder-coated in black                  |               |                                     |         |
| Steel frame, powder-coated in white aluminium        |               |                                     |         |
| Steel frame, chromed                                 |               |                                     |         |
| Model colour/plastic parts                           |               |                                     |         |
| Black                                                |               |                                     |         |
| Armrests                                             |               |                                     |         |
| Without armrests                                     |               |                                     |         |
| Basic plastic armrests                               |               |                                     |         |
| Basic plastic armrests with Soft-touch finish        |               |                                     |         |
| Aluminium armrests (painted or polished leg)         |               |                                     |         |
| with Soft-touch finish                               |               |                                     |         |
| Aluminium armrests (painted or polished leg)         |               |                                     |         |
| with leather finish                                  |               |                                     |         |
| 3D adjustable armrests with Soft-touch finish        |               |                                     |         |
| 3D adjustable armrests with gel finish               |               |                                     |         |
| Armrests with plastic finish                         |               |                                     |         |
| Armrests with leather finish                         |               |                                     |         |
| Features                                             |               |                                     |         |
| Practical headrest, adjustable for height and tilt   |               |                                     |         |
| Headrest with aluminium support and leather cover    |               |                                     |         |
| Depth-adjustable lumbar support                      |               |                                     |         |
| Sliding seat (with 60 mm depth adjustment)           |               |                                     |         |
| Two-tone upholstery                                  |               |                                     |         |
| Metallic backrest cover strip                        |               |                                     |         |
| Backrest with clothes hanger (only on high backrest) |               |                                     |         |
| Hard castors for soft floors                         |               |                                     |         |
| Soft castors for hard floors                         |               |                                     |         |
| Felt glides                                          |               |                                     |         |
| Stainless steel glides                               |               |                                     |         |
| Plastic glides                                       |               |                                     |         |
| Stackable (with or without armrests) up to 5 chairs  |               |                                     |         |