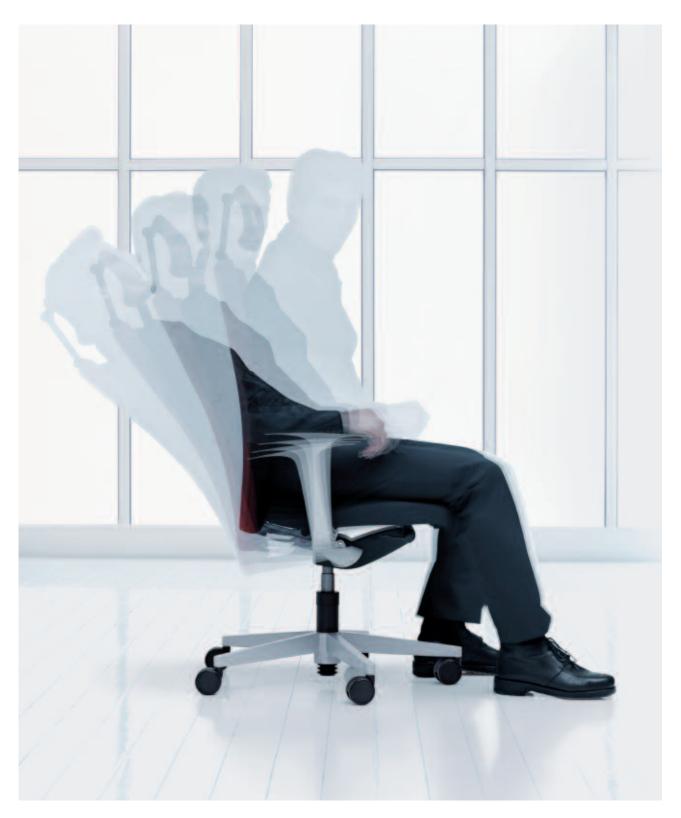

### "Similar" mechanism

The spacious opening angle of up to 32° promotes dynamic sitting in a particularly efficient manner. The backrest pressure is individually adjustable and the seat can be inclined forwards by 4°, if desired.