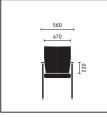

690

480

230 200-300

Swivel chair with high backrest and functional headrest

800

800 430 430 - 490

430 430 - 490

515 - 615