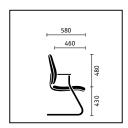

## Swivel and visitor chairs

|                                                                                                                                                                                                                                                                                    | Swivel chair | 4-leg chair | Cantilever  |
|------------------------------------------------------------------------------------------------------------------------------------------------------------------------------------------------------------------------------------------------------------------------------------|--------------|-------------|-------------|
| Seat mechanisms "Similar" mechanism "Similar" mechanism with seat tilt adjustable by up to                                                                                                                                                                                         | ■<br>4° □    |             |             |
| Backrest technical features<br>Height-adjustable lumbar support<br>Adjustable backrest pressure                                                                                                                                                                                    | :            |             |             |
| Seat height adjustment Sedo-Lift mechanism Gas lift mechanism                                                                                                                                                                                                                      |              |             |             |
| Frame versions Aluminium base, powder-coated in black Aluminium base, powder-coated in white aluminium Polished aluminium base, Steel frame, powder-coated in black Steel frame, powder-coated in white aluminium Steel frame, chromed  Model colour (mechanism and plastic parts) |              |             |             |
| Black                                                                                                                                                                                                                                                                              | •            | •           | •           |
| Armrests Without armrests Basic plastic armrests Basic plastic armrests with leather finish 3D adjustable armrests with Softtouch finish 3D adjustable with gel finish 3D adjustable armrests with leather finish Armrests with plastic finish Armrests with leather finish        |              | •           | □<br>■<br>□ |
| Features Headrest Sliding seat (with 60 mm depth adjustment) Contrasting shade for armrest upholstery Hard castors for soft floors Soft castors for hard floors                                                                                                                    | □<br>□<br>■  |             |             |
| Stainless steel glides<br>Plastic glides or felt glides<br>Stackable (up to 5 high)                                                                                                                                                                                                |              |             |             |
|                                                                                                                                                                                                                                                                                    |              |             |             |
| Further information and planning data are available to download at:  www.sedus.com                                                                                                                                                                                                 |              |             |             |