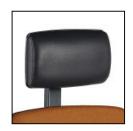

Headrest. Headrest (150 x 265 mm) with adjustable height and tilt is available for the largest backrest. A relaxed approach to work.

Comfort means plenty of space and armrests with generously sized resting surfaces. Optionally available with plastic or leather finishes.