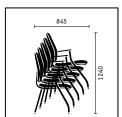

|                                                                                                                                                                                                                                                                                    | Swivel chair | 4-leg chair | Cantilever  |
|------------------------------------------------------------------------------------------------------------------------------------------------------------------------------------------------------------------------------------------------------------------------------------|--------------|-------------|-------------|
| Seat mechanisms "Similar" mechanism "Similar" mechanism with seat tilt adjustable by up to                                                                                                                                                                                         | ■<br>4° □    |             |             |
| Backrest technical features<br>Height-adjustable lumbar support<br>Adjustable backrest pressure                                                                                                                                                                                    | :            |             |             |
| Seat height adjustment Sedo-Lift mechanism Gas lift mechanism                                                                                                                                                                                                                      |              |             |             |
| Frame versions Aluminium base, powder-coated in black Aluminium base, powder-coated in white aluminium Polished aluminium base, Steel frame, powder-coated in black Steel frame, powder-coated in white aluminium Steel frame, chromed  Model colour (mechanism and plastic parts) |              |             |             |
| Black                                                                                                                                                                                                                                                                              | •            | •           | •           |
| Armrests Without armrests Basic plastic armrests Basic plastic armrests with leather finish 3D adjustable armrests with Softtouch finish 3D adjustable with gel finish 3D adjustable armrests with leather finish Armrests with plastic finish Armrests with leather finish        |              | •           | □<br>■<br>□ |
| Features Headrest Sliding seat (with 60 mm depth adjustment) Contrasting shade for armrest upholstery Hard castors for soft floors Soft castors for hard floors                                                                                                                    | □<br>□<br>■  |             |             |
| Stainless steel glides<br>Plastic glides or felt glides<br>Stackable (up to 5 high)                                                                                                                                                                                                |              |             |             |
|                                                                                                                                                                                                                                                                                    |              |             |             |
| Further information and planning data are available to download at:  www.sedus.com                                                                                                                                                                                                 |              |             |             |