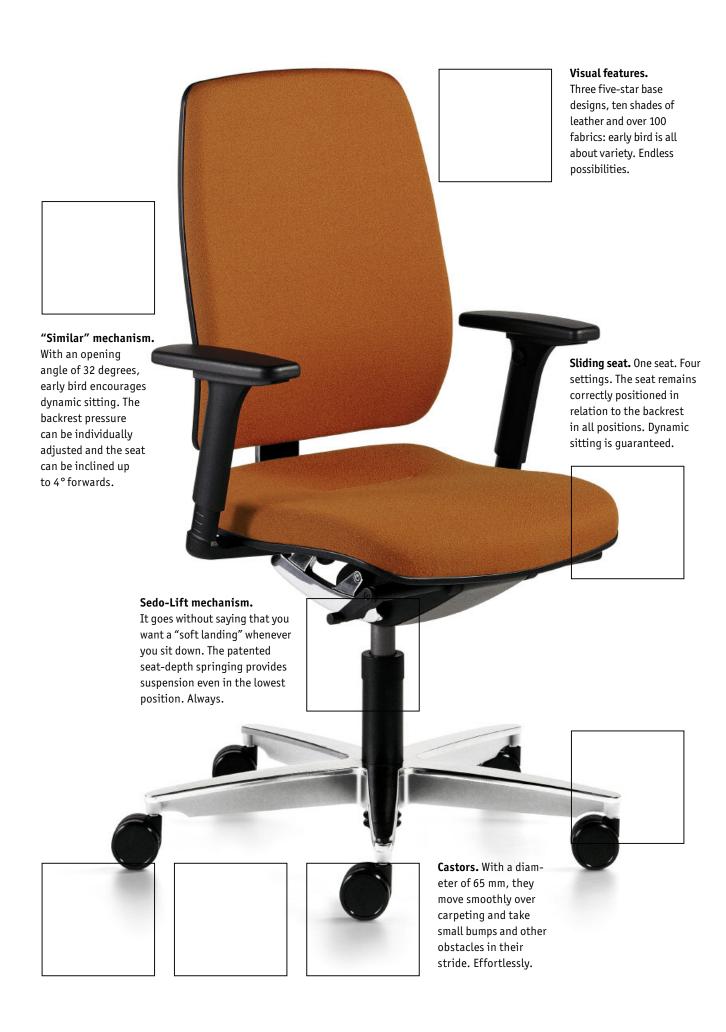

## early bird

Smart. Clear-cut. Technically advanced. early bird office swivel chairs are real vote winners. Designed by Michael Kläsener, this high-quality chair is a recipe for maximum freedom of movement and a relaxed friendly atmosphere in any office and in any conference. Start the day with a smile! Both you and your visitors. Bring on the next meeting – **Place 2.5** 

**Backrest with integrated lumbar support.** The backrest is available in two sizes (520 or 590 mm) and thus adapts to all user heights. With a scope of 100 mm, the height-adjustable lumbar support guarantees maximum sitting comfort.

## 3D armrests.

Adjustable for height, depth and width. The 3D armrests, which can be optimally adjusted and swivelled, make working a pleasure. With Softtouch, gel or leather finish.

Swivel chair with normal height backrest, basic armrests, polished aluminium base