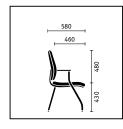

## Swivel and visitor chairs

|                                                                                                                                                                                                                                                                                    | Swivel chair | 4-leg chair | Cantilever  |
|------------------------------------------------------------------------------------------------------------------------------------------------------------------------------------------------------------------------------------------------------------------------------------|--------------|-------------|-------------|
| Seat mechanisms "Similar" mechanism "Similar" mechanism with seat tilt adjustable by up to                                                                                                                                                                                         | ■<br>4° □    |             |             |
| Backrest technical features<br>Height-adjustable lumbar support<br>Adjustable backrest pressure                                                                                                                                                                                    | :            |             |             |
| Seat height adjustment Sedo-Lift mechanism Gas lift mechanism                                                                                                                                                                                                                      |              |             |             |
| Frame versions Aluminium base, powder-coated in black Aluminium base, powder-coated in white aluminium Polished aluminium base, Steel frame, powder-coated in black Steel frame, powder-coated in white aluminium Steel frame, chromed  Model colour (mechanism and plastic parts) |              |             |             |
| Black                                                                                                                                                                                                                                                                              | •            | •           | •           |
| Armrests Without armrests Basic plastic armrests Basic plastic armrests with leather finish 3D adjustable armrests with Softtouch finish 3D adjustable with gel finish 3D adjustable armrests with leather finish Armrests with plastic finish Armrests with leather finish        |              | •           | □<br>■<br>□ |
| Features Headrest Sliding seat (with 60 mm depth adjustment) Contrasting shade for armrest upholstery Hard castors for soft floors Soft castors for hard floors                                                                                                                    | □<br>□<br>■  |             |             |
| Stainless steel glides<br>Plastic glides or felt glides<br>Stackable (up to 5 high)                                                                                                                                                                                                |              |             |             |
|                                                                                                                                                                                                                                                                                    |              |             |             |
| Further information and planning data are available to download at:  www.sedus.com                                                                                                                                                                                                 |              |             |             |