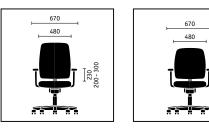

**Backrest with integrated lumbar support.** The backrest is available in two sizes (520 or 590 mm) and thus adapts to all user heights. With a scope of 100 mm, the height-adjustable lumbar support guarantees maximum sitting comfort.

Headrest. Headrest (150 x 265 mm) with adjustable height and tilt is available for the largest backrest. A relaxed approach to work.

Comfort means plenty of space and armrests with generously sized resting surfaces. Optionally available with plastic or leather finishes.

## 3D armrests.

Adjustable for height, depth and width. The 3D armrests, which can be optimally adjusted and swivelled, make working a pleasure. With Softtouch, gel or leather finish.

Swivel chair with normal height backrest, basic armrests, polished aluminium base