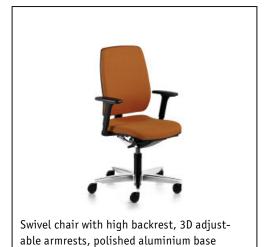

## 3D armrests.

Adjustable for height, depth and width. The 3D armrests, which can be optimally adjusted and swivelled, make working a pleasure. With Softtouch, gel or leather finish.

Swivel chair with normal height backrest, basic armrests, polished aluminium base