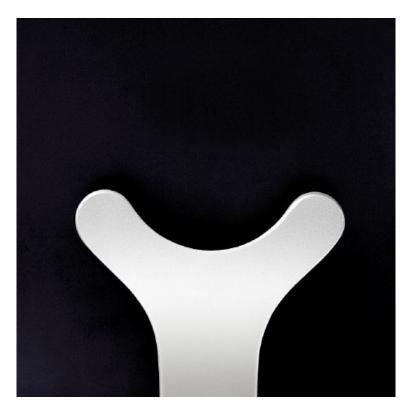

Headrest. Headrest (150 x 265 mm) with adjustable height and tilt is available for the largest backrest. A relaxed approach to work.

Comfort means plenty of space and armrests with generously sized resting surfaces. Optionally available with plastic or leather finishes.