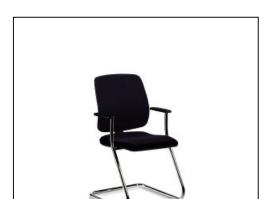

|                                                                                                                                                                                                                                                                                    | Swivel chair | 4-leg chair | Cantilever  |
|------------------------------------------------------------------------------------------------------------------------------------------------------------------------------------------------------------------------------------------------------------------------------------|--------------|-------------|-------------|
| Seat mechanisms "Similar" mechanism "Similar" mechanism with seat tilt adjustable by up to                                                                                                                                                                                         | ■<br>4° □    |             |             |
| Backrest technical features<br>Height-adjustable lumbar support<br>Adjustable backrest pressure                                                                                                                                                                                    | :            |             |             |
| Seat height adjustment Sedo-Lift mechanism Gas lift mechanism                                                                                                                                                                                                                      |              |             |             |
| Frame versions Aluminium base, powder-coated in black Aluminium base, powder-coated in white aluminium Polished aluminium base, Steel frame, powder-coated in black Steel frame, powder-coated in white aluminium Steel frame, chromed  Model colour (mechanism and plastic parts) |              |             |             |
| Black                                                                                                                                                                                                                                                                              | •            | •           | •           |
| Armrests Without armrests Basic plastic armrests Basic plastic armrests with leather finish 3D adjustable armrests with Softtouch finish 3D adjustable with gel finish 3D adjustable armrests with leather finish Armrests with plastic finish Armrests with leather finish        |              | •           | □<br>■<br>□ |
| Features Headrest Sliding seat (with 60 mm depth adjustment) Contrasting shade for armrest upholstery Hard castors for soft floors Soft castors for hard floors                                                                                                                    | □<br>□<br>■  |             |             |
| Stainless steel glides<br>Plastic glides or felt glides<br>Stackable (up to 5 high)                                                                                                                                                                                                |              |             |             |
|                                                                                                                                                                                                                                                                                    |              |             |             |
| Further information and planning data are available to download at:  www.sedus.com                                                                                                                                                                                                 |              |             |             |