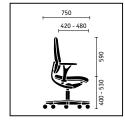

**Backrest with integrated lumbar support.** The backrest is available in two sizes (520 or 590 mm) and thus adapts to all user heights. With a scope of 100 mm, the height-adjustable lumbar support guarantees maximum sitting comfort.

## 3D armrests.

Adjustable for height, depth and width. The 3D armrests, which can be optimally adjusted and swivelled, make working a pleasure. With Softtouch, gel or leather finish.

Swivel chair with normal height backrest, basic armrests, polished aluminium base