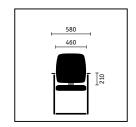

**Backrest with integrated lumbar support.** The backrest is available in two sizes (520 or 590 mm) and thus adapts to all user heights. With a scope of 100 mm, the height-adjustable lumbar support guarantees maximum sitting comfort.

Headrest. Headrest (150 x 265 mm) with adjustable height and tilt is available for the largest backrest. A relaxed approach to work.

Comfort means plenty of space and armrests with generously sized resting surfaces. Optionally available with plastic or leather finishes.