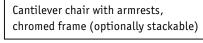

|                                                                                                                                                                                                                                                                                    | Swivel chair | 4-leg chair | Cantilever  |
|------------------------------------------------------------------------------------------------------------------------------------------------------------------------------------------------------------------------------------------------------------------------------------|--------------|-------------|-------------|
| Seat mechanisms "Similar" mechanism "Similar" mechanism with seat tilt adjustable by up to                                                                                                                                                                                         | ■<br>4° □    |             |             |
| Backrest technical features<br>Height-adjustable lumbar support<br>Adjustable backrest pressure                                                                                                                                                                                    | :            |             |             |
| Seat height adjustment Sedo-Lift mechanism Gas lift mechanism                                                                                                                                                                                                                      |              |             |             |
| Frame versions Aluminium base, powder-coated in black Aluminium base, powder-coated in white aluminium Polished aluminium base, Steel frame, powder-coated in black Steel frame, powder-coated in white aluminium Steel frame, chromed  Model colour (mechanism and plastic parts) |              |             |             |
| Black                                                                                                                                                                                                                                                                              | •            | •           | •           |
| Armrests Without armrests Basic plastic armrests Basic plastic armrests with leather finish 3D adjustable armrests with Softtouch finish 3D adjustable with gel finish 3D adjustable armrests with leather finish Armrests with plastic finish Armrests with leather finish        |              | •           | □<br>■<br>□ |
| Features Headrest Sliding seat (with 60 mm depth adjustment) Contrasting shade for armrest upholstery Hard castors for soft floors Soft castors for hard floors                                                                                                                    | □<br>□<br>■  |             |             |
| Stainless steel glides<br>Plastic glides or felt glides<br>Stackable (up to 5 high)                                                                                                                                                                                                |              |             |             |
|                                                                                                                                                                                                                                                                                    |              |             |             |
| Further information and planning data are available to download at:  www.sedus.com                                                                                                                                                                                                 |              |             |             |