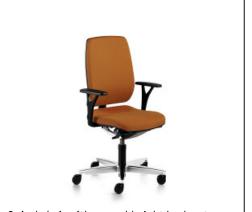

## early bird

Smart. Clear-cut. Technically advanced. early bird office swivel chairs are real vote winners. Designed by Michael Kläsener, this high-quality chair is a recipe for maximum freedom of movement and a relaxed friendly atmosphere in any office and in any conference. Start the day with a smile! Both you and your visitors. Bring on the next meeting – **Place 2.5** 