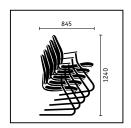

## Swivel and visitor chairs

|                                                                                                                                                                                                                                                                                    | Swivel chair | 4-leg chair | Cantilever  |
|------------------------------------------------------------------------------------------------------------------------------------------------------------------------------------------------------------------------------------------------------------------------------------|--------------|-------------|-------------|
| Seat mechanisms "Similar" mechanism "Similar" mechanism with seat tilt adjustable by up to                                                                                                                                                                                         | ■<br>4° □    |             |             |
| Backrest technical features<br>Height-adjustable lumbar support<br>Adjustable backrest pressure                                                                                                                                                                                    | :            |             |             |
| Seat height adjustment Sedo-Lift mechanism Gas lift mechanism                                                                                                                                                                                                                      |              |             |             |
| Frame versions Aluminium base, powder-coated in black Aluminium base, powder-coated in white aluminium Polished aluminium base, Steel frame, powder-coated in black Steel frame, powder-coated in white aluminium Steel frame, chromed  Model colour (mechanism and plastic parts) |              |             |             |
| Black                                                                                                                                                                                                                                                                              | •            | •           | •           |
| Armrests Without armrests Basic plastic armrests Basic plastic armrests with leather finish 3D adjustable armrests with Softtouch finish 3D adjustable with gel finish 3D adjustable armrests with leather finish Armrests with plastic finish Armrests with leather finish        |              | •           | □<br>■<br>□ |
| Features Headrest Sliding seat (with 60 mm depth adjustment) Contrasting shade for armrest upholstery Hard castors for soft floors Soft castors for hard floors                                                                                                                    | □<br>□<br>■  |             |             |
| Stainless steel glides<br>Plastic glides or felt glides<br>Stackable (up to 5 high)                                                                                                                                                                                                |              |             |             |
|                                                                                                                                                                                                                                                                                    |              |             |             |
| Further information and planning data are available to download at:  www.sedus.com                                                                                                                                                                                                 |              |             |             |