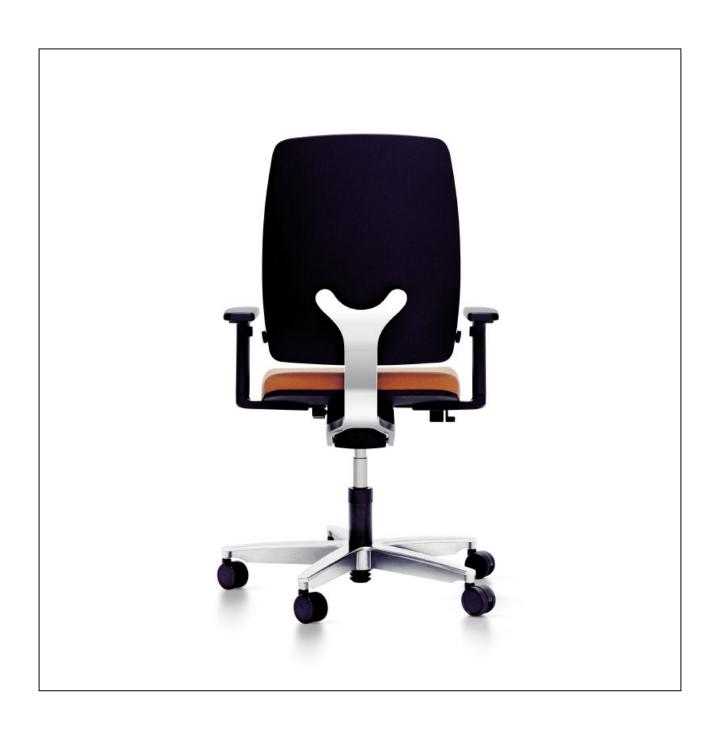

## early bird

Smart. Clear-cut. Technically advanced. early bird office swivel chairs are real vote winners. Designed by Michael Kläsener, this high-quality chair is a recipe for maximum freedom of movement and a relaxed friendly atmosphere in any office and in any conference. Start the day with a smile! Both you and your visitors. Bring on the next meeting – **Place 2.5** 

## 3D armrests.

Adjustable for height, depth and width. The 3D armrests, which can be optimally adjusted and swivelled, make working a pleasure. With Softtouch, gel or leather finish.

Swivel chair with normal height backrest, basic armrests, polished aluminium base