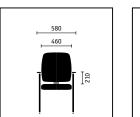

**Backrest with integrated lumbar support.** The backrest is available in two sizes (520 or 590 mm) and thus adapts to all user heights. With a scope of 100 mm, the height-adjustable lumbar support guarantees maximum sitting comfort.

Headrest. Headrest (150 x 265 mm) with adjustable height and tilt is available for the largest backrest. A relaxed approach to work.

Comfort means plenty of space and armrests with generously sized resting surfaces. Optionally available with plastic or leather finishes.