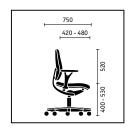

**Backrest with integrated lumbar support.** The backrest is available in two sizes (520 or 590 mm) and thus adapts to all user heights. With a scope of 100 mm, the height-adjustable lumbar support guarantees maximum sitting comfort.

Headrest. Headrest (150 x 265 mm) with adjustable height and tilt is available for the largest backrest. A relaxed approach to work.

Comfort means plenty of space and armrests with generously sized resting surfaces. Optionally available with plastic or leather finishes.

## 3D armrests.

Adjustable for height, depth and width. The 3D armrests, which can be optimally adjusted and swivelled, make working a pleasure. With Softtouch, gel or leather finish.

Swivel chair with normal height backrest, basic armrests, polished aluminium base