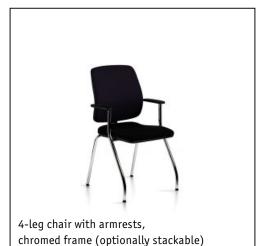

|                                                                                                                                                                                                                                                                                    | Swivel chair | 4-leg chair | Cantilever  |
|------------------------------------------------------------------------------------------------------------------------------------------------------------------------------------------------------------------------------------------------------------------------------------|--------------|-------------|-------------|
| Seat mechanisms "Similar" mechanism "Similar" mechanism with seat tilt adjustable by up to                                                                                                                                                                                         | ■<br>4° □    |             |             |
| Backrest technical features<br>Height-adjustable lumbar support<br>Adjustable backrest pressure                                                                                                                                                                                    | :            |             |             |
| Seat height adjustment Sedo-Lift mechanism Gas lift mechanism                                                                                                                                                                                                                      |              |             |             |
| Frame versions Aluminium base, powder-coated in black Aluminium base, powder-coated in white aluminium Polished aluminium base, Steel frame, powder-coated in black Steel frame, powder-coated in white aluminium Steel frame, chromed  Model colour (mechanism and plastic parts) |              |             |             |
| Black                                                                                                                                                                                                                                                                              | •            | •           | •           |
| Armrests Without armrests Basic plastic armrests Basic plastic armrests with leather finish 3D adjustable armrests with Softtouch finish 3D adjustable with gel finish 3D adjustable armrests with leather finish Armrests with plastic finish Armrests with leather finish        |              | •           | □<br>■<br>□ |
| Features Headrest Sliding seat (with 60 mm depth adjustment) Contrasting shade for armrest upholstery Hard castors for soft floors Soft castors for hard floors                                                                                                                    | □<br>□<br>■  |             |             |
| Stainless steel glides<br>Plastic glides or felt glides<br>Stackable (up to 5 high)                                                                                                                                                                                                |              |             |             |
|                                                                                                                                                                                                                                                                                    |              |             |             |
| Further information and planning data are available to download at:  www.sedus.com                                                                                                                                                                                                 |              |             |             |