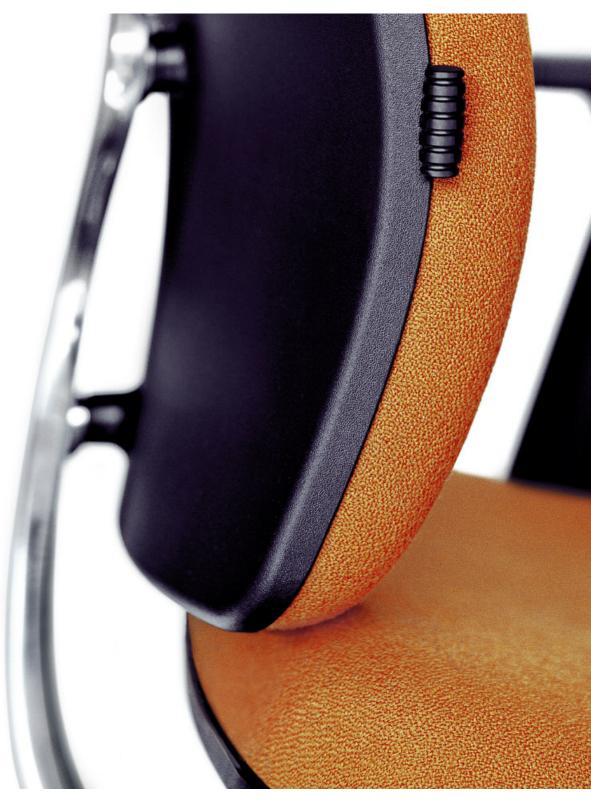

Headrest. Headrest (150 x 265 mm) with adjustable height and tilt is available for the largest backrest. A relaxed approach to work.

Comfort means plenty of space and armrests with generously sized resting surfaces. Optionally available with plastic or leather finishes.