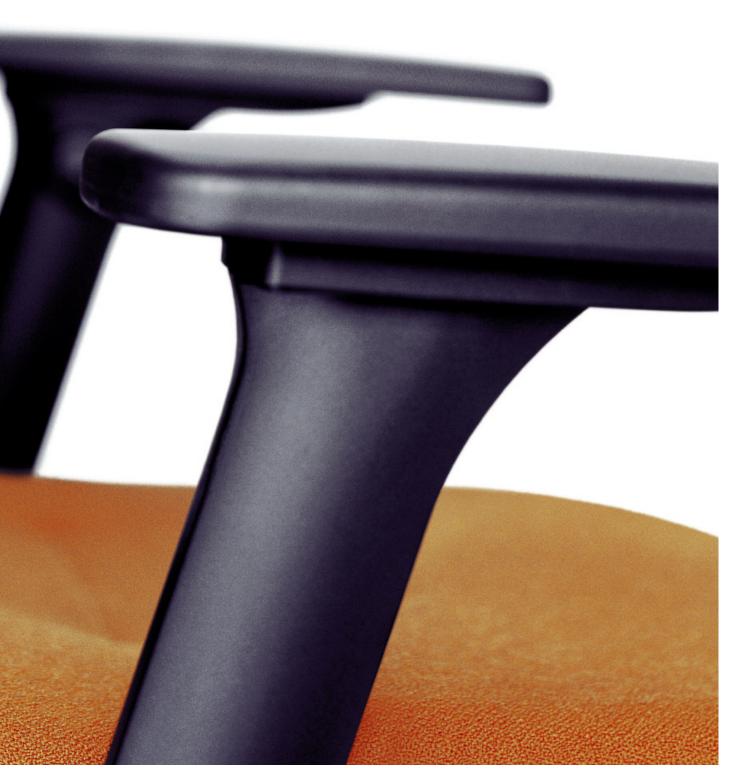

## 3D armrests.

Adjustable for height, depth and width. The 3D armrests, which can be optimally adjusted and swivelled, make working a pleasure. With Softtouch, gel or leather finish.

Swivel chair with normal height backrest, basic armrests, polished aluminium base